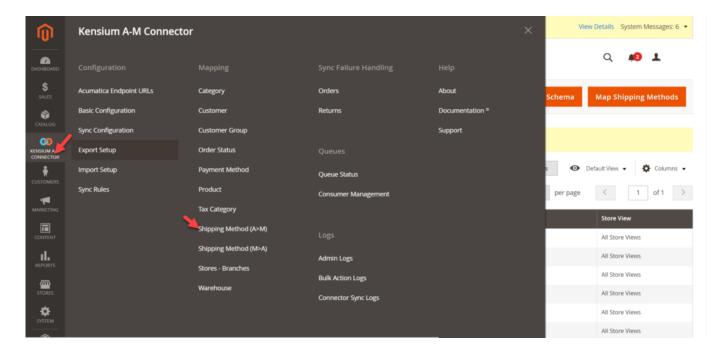

## **Shipping Method Mapping (A>M)**

Like the other mappings In Magento, you will have a mapping method for Shipping Method Mapping from Acumatica to Magento.

Click on the Kensium A-M Connector and under the Mapping column you will find the option for Shipping Method Mapping (A>M).