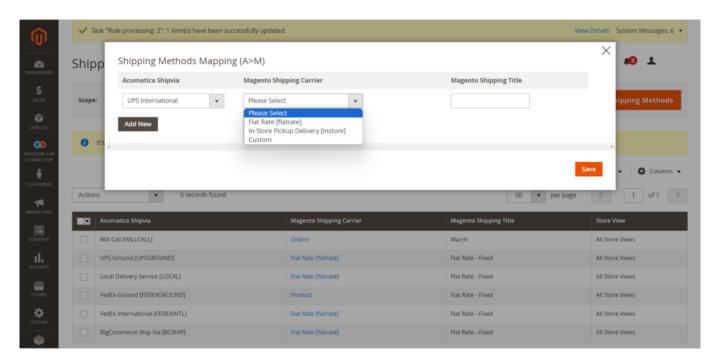

Options in Shipping Method (A>M)

You will have 2 options on the Shipping Method (A>M) screen.

- Map Shipping Method
- Update Schema

**Map Shipping Method** -> When the Shipments come from Acumatica to Magento then you need to map the method. You need to select the Acumatica Shipvia with the Magento Shipping Carrier in the pop-up.