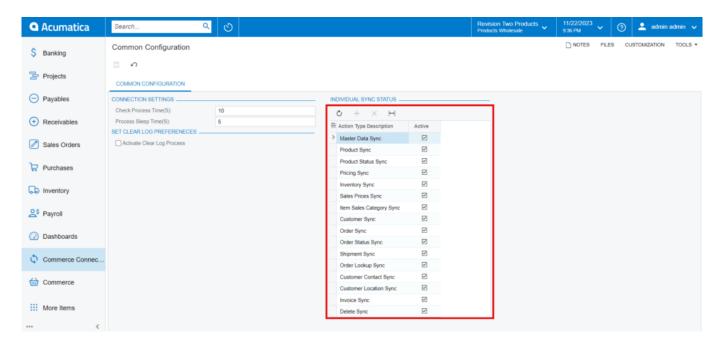

Upon clicking on the **5** 

you will be redirected to the following screen.

as

In the KCF configuration, you need to select the entities under the  $\P$  ]. You need to select the Action type Description then only you can select it in the B2B configuration. This is the first and mandatory step after the licensing process. The individual list of syncs which are related to B2B is as follows:

- 1. Master Data Sync
- 2. Product Sync
- 3. Product Status Sync
- 4. Pricing Sync
- 5. Inventory Sync
- 6. Sales Process Sync
- 7. Item Sales Category
- 8. Customer Sync
- 9. Order Sync
- 10. Order Status Sync
- 11. Shipment Sync
- 12. Order Lookup Sync
- 13. Customer Contact Sync
- 14. Customer Location Sync
- 15. Invoice Sync
- 16. Delete Sync