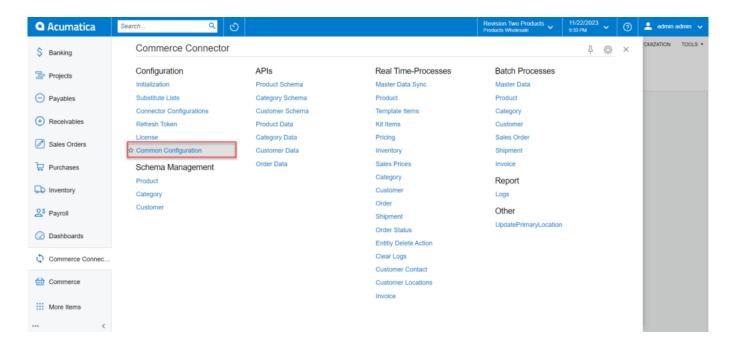

## BigCommerce B2B Connector

Upon applying for the license, the most important step is to configure through the Common Configuration. Under the you will have an option of shown below.

**Option for Common Configuration** 

Upon clicking on the **5** 

you will be redirected to the following screen.

as

In the KCF configuration, you need to select the entities under the  $\P$  ]. You need to select the Action type Description then only you can select it in the B2B configuration. This is the first and mandatory step after the licensing process. The individual list of syncs which are related to B2B is as follows: