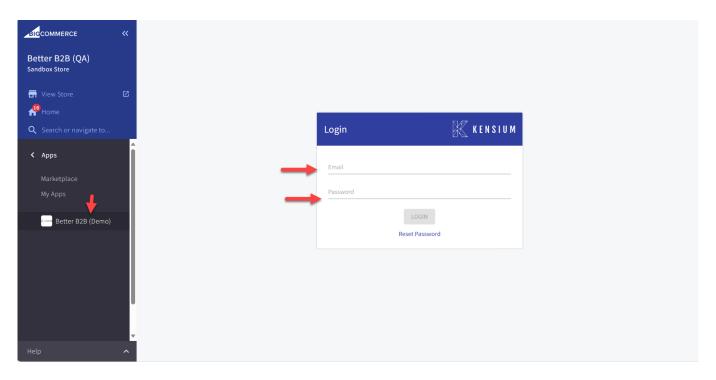

## **Better B2B in BigCommerce**

We are integrating our B2B solution with BigCommerce. So, you must log in to BigCommerce as a first step. After successful login go to APPs. Under the APPs, you will be able to view Better B2B. Upon clicking on the Better B2B app the following screen will appear.

Better B2B Login Screen

You need to enter the login credentials of BigCommerce to log into the Better B2B.

Even after logging in with your email ID and the password to the BigCommerce Better B2B third-party application you need to go to the **[Account Settings] [Users]**. Select the user and click on the ellipsis button [...] you will get an edit option. Under the single-click App, you must select the last option **Better B2B**.