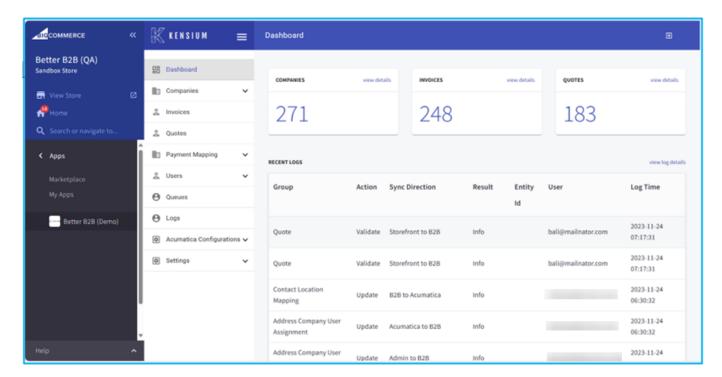

## BigCommerce B2B Connector

Check the Better B2B option for access.

If the user doesn't have permission to access the Better B2B App they need to click on the above option under the Single Click Apps.