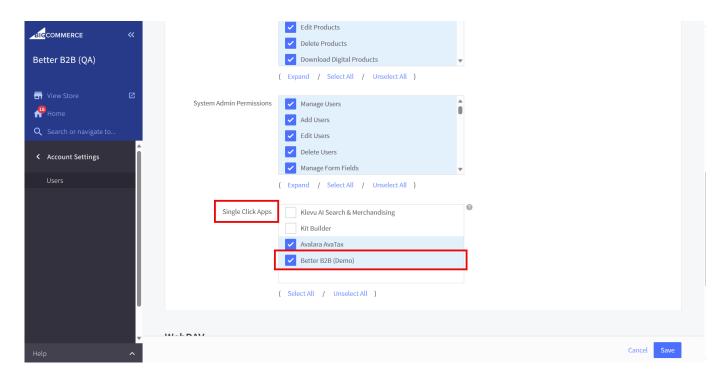

Better B2B Login Screen

You need to enter the login credentials of BigCommerce to log into the Better B2B.

Even after logging in with your email ID and the password to the BigCommerce Better B2B third-party application you need to go to the **[Account Settings] [Users]**. Select the user and click on the ellipsis button [...] you will get an edit option. Under the single-click App, you must select the last option **Better B2B**.

## BigCommerce B2B Connector

Check the Better B2B option for access.

If the user doesn't have permission to access the Better B2B App they need to click on the above option under the Single Click Apps.