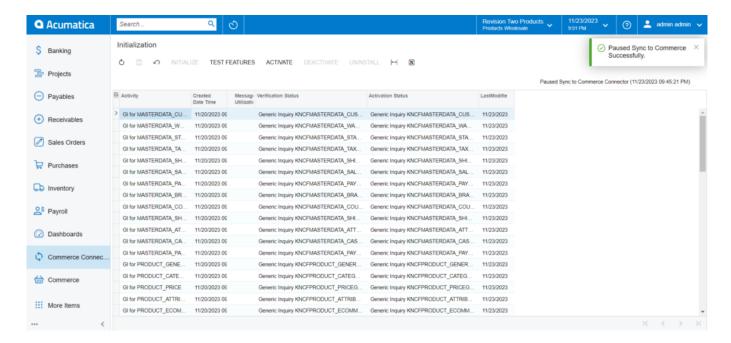

*

Deactivate: This will deactivate all the features of the Commerce Connector. Upon clicking on the [Deactivate] button you will get the following screen.



To deactivate all the features of the Commerce Connector, click [Yes].

Upon clicking on **[Yes]** the application will give you two options.

- <u>Pause sync:</u> This option will pause the sync and retain the messages that need to be sent across to be sent to ecommerce connectors when the Sync is activated again.
- <u>Stop Push Notification:</u> This option will turn off all backend monitoring and processing of messages to be sent across to the ecommerce connector and turn off the sync completely until you activate it back.







## Option in the Deactivate Sync

If you have deactivated, the activated button will be highlighted.







## Activate button is highlighted