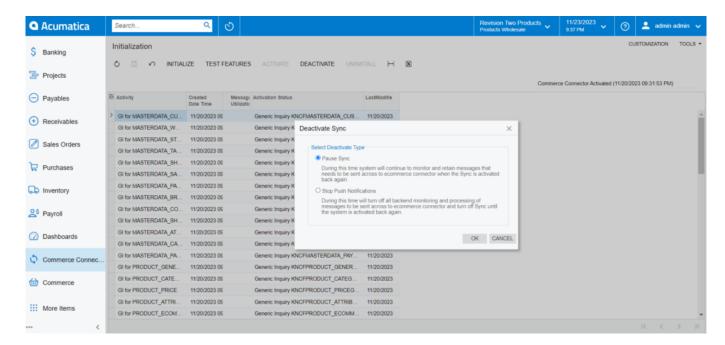

Upon clicking on **[Yes]** the application will give you two options.

- <u>Pause sync:</u> This option will pause the sync and retain the messages that need to be sent across to be sent to ecommerce connectors when the Sync is activated again.
- <u>Stop Push Notification:</u> This option will turn off all backend monitoring and processing of messages to be sent across to the ecommerce connector and turn off the sync completely until you activate it back.

## Option in the Deactivate Sync

If you have deactivated, the activated button will be highlighted.