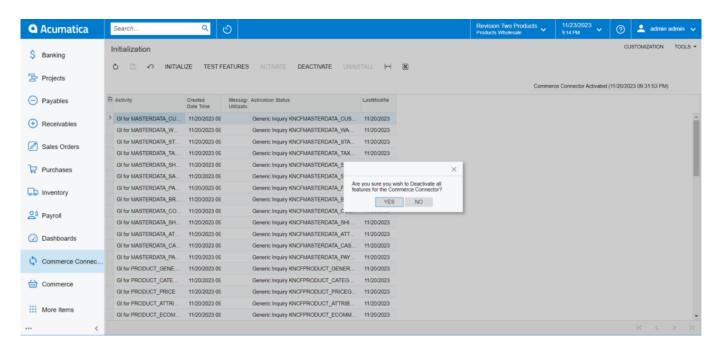

## **Deactivating the Initializer**

Deactivate: This will deactivate all the features of the Commerce Connector. Upon clicking on the [Deactivate] button you will get the following screen.

To deactivate all the features of the Commerce Connector, click [Yes].