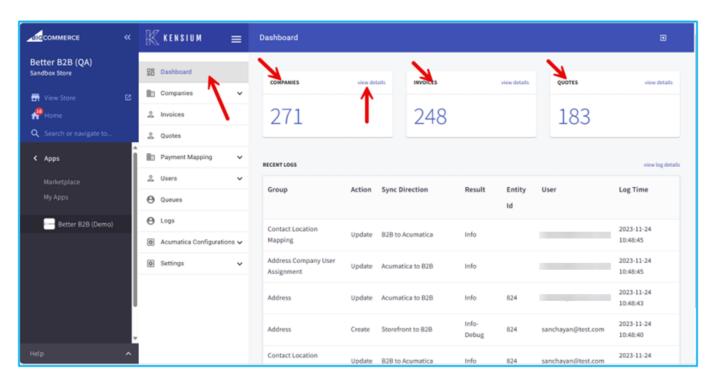

## **Managing B2B Dashboard**

At the top left panel, you will be able to view the **[Dashboard]** option. The Dashboard displays the number of companies, Invoices and Quotes.

Dashboard of Better B2B App

All the labels like Companies, Invoices and Quotes come with the [View Details Link]. Upon clicking on the Companies View Link you will be able to view the following options.

| Field                 | Field Type | Description                                           |
|-----------------------|------------|-------------------------------------------------------|
| Acumatica Customer ID | Text Field | You can view the Acumatica Customer ID                |
| Company Name          | Textbox    | Name of the Company.                                  |
| Status                | Label      | An approved label will be displayed under the status. |
| Created At            | Text Field | Company creation date.                                |