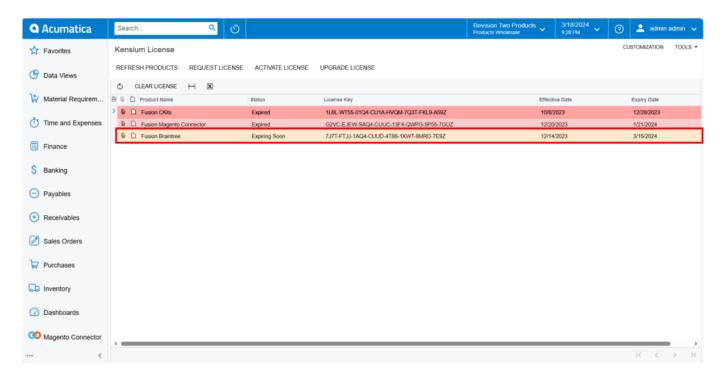

Active

• The Red color indicates that the license is [Expired].

Expired

• The Orange Color indicates [Expiring Soon].

**Expiring Soon** 