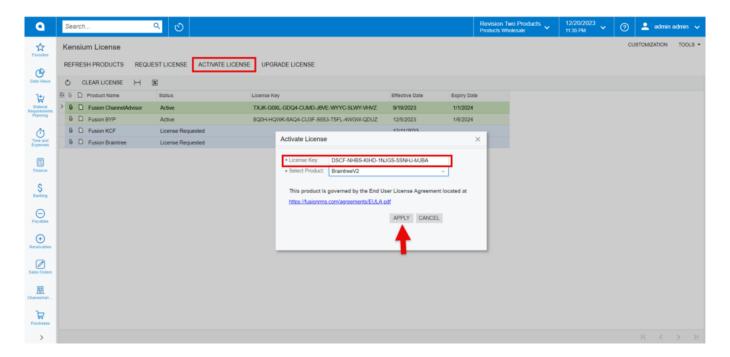

## **Activate License**

- Upon clicking on [Activate License] a pop-up will appear on the screen.
- You must [Copy] the License key URL from the Mail and paste the URL in the [License Key]
  Field.
- Select the [Product] from the drop-down menu.

## Activate License

- You need to Click on [Apply] to activate the Braintree license on the Acumatica instance.
- For any further queries, feel free to reach out to our support team by raising a ticket at the link "https://kensium.atlassian.net/servicedesk/customer/portal/95/group/128/create/1223".
- **Note**: Along with your Email ID ensure to add the Email ID of the POC you would like to involve in assisting you through the License generation process to keep them in the loop.
- The Green color indicates that the License is [Active].