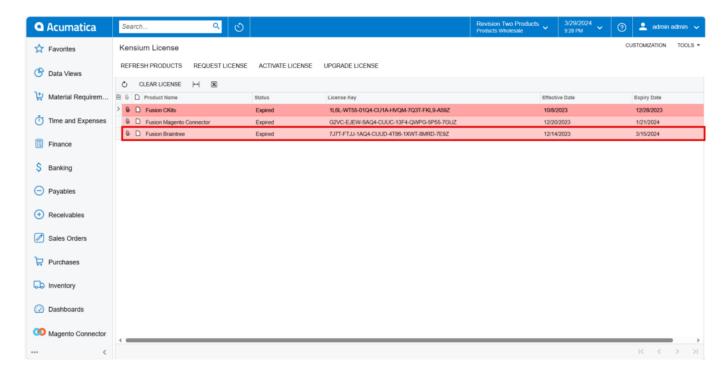

Active

• The Red color indicates that the license is [Expired].

Expired

• The Orange Color indicates [Expiring Soon].

**Expiring Soon** 