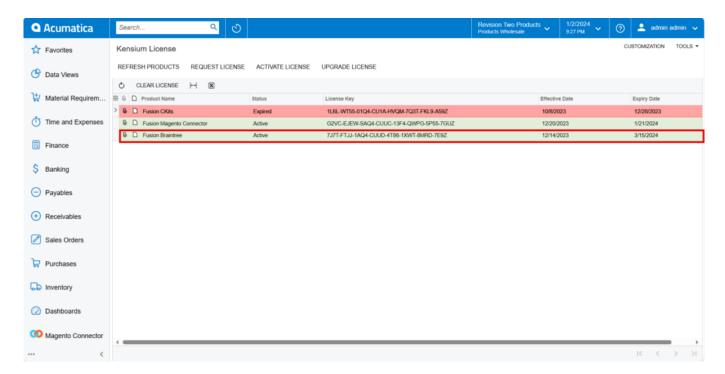

## Activate License

- You need to Click on [Apply] to activate the Braintree license on the Acumatica instance.
- For any further queries, feel free to reach out to our support team by raising a ticket at the link "https://kensium.atlassian.net/servicedesk/customer/portal/95/group/128/create/1223".
- **Note**: Along with your Email ID ensure to add the Email ID of the POC you would like to involve in assisting you through the License generation process to keep them in the loop.
- The Green color indicates that the License is [Active].

Active

• The Red color indicates that the license is [Expired].

Expired

• The Orange Color indicates [Expiring Soon].

**Expiring Soon** 