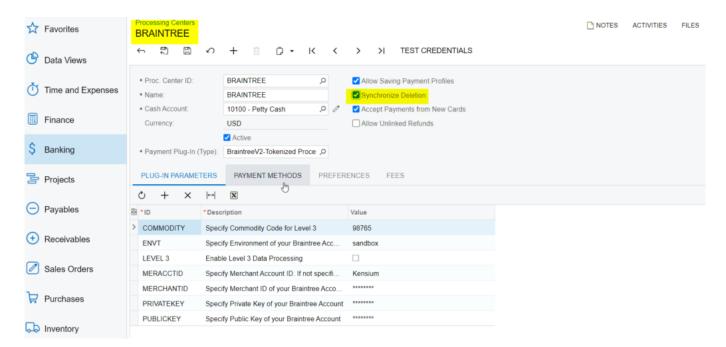

## Synchronize the Deletion checkbox at the **Processing center screen**

**Scenario 1:** Synced Payment method can be deleted in Braintree by deleting from the Acumatica screen when the **'Synchronize Deletion'** checkbox is enabled.

**Scenario 2:** On disabling the **'Synchronize Deletion'** checkbox, Synced Payment method will not be deleted in Braintree by deleting from the Acumatica screen.

**Processing Centers Screen** 

**Note:** Only deleted payment methods from Acumatica will be deleted in Braintree but deleting payment methods in Braintree will not be deleted in Acumatica even when the **'Synchronize Deletion'** checkbox is enabled.