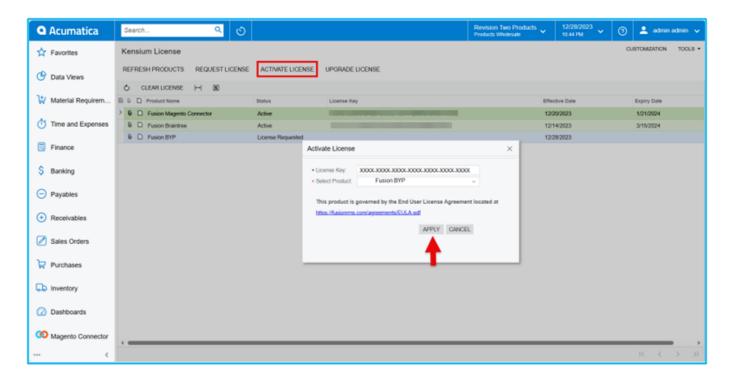

## **Activate License**

- Upon clicking on [Activate License] a pop-up will appear on the screen.
- You must [Copy] the License key URL from the Mail and paste the URL in the [License Key] Field.
- Select the [Product] from the drop-down menu.

## Activate License

- You need to Click on [Apply] to activate the Rithum Connector license on the Acumatica instance.
- For any further queries, feel free to reach out to our support team by raising a ticket at the
- link" https://kensium.atlassian.net/servicedesk/customer/portal/95/group/128/create/1223".