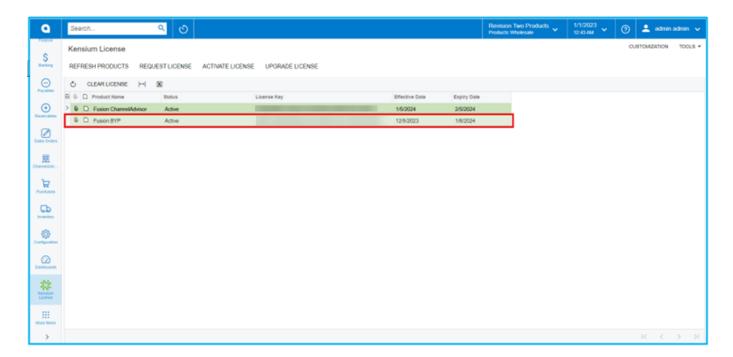

**Note:** Along with your Email ID ensure to add the Email ID of the POC you would like to involve in assisting you through the License generation process to keep them in the loop.

• The Green color indicates that the License is [Active].