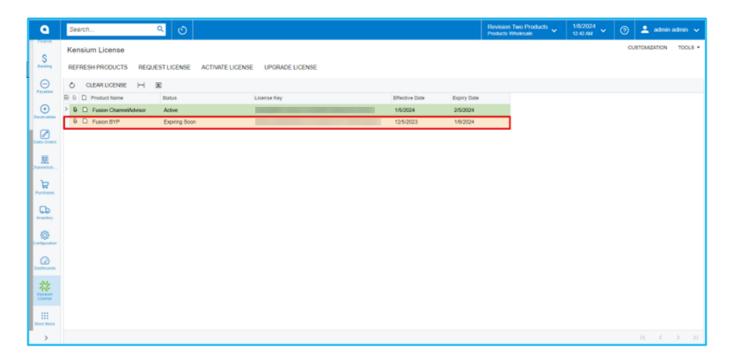

## Active

• The Red color indicates that the license is [Expired].

Expired

• The Orange Color indicates [Expiring Soon].

**Expiring Soon** 