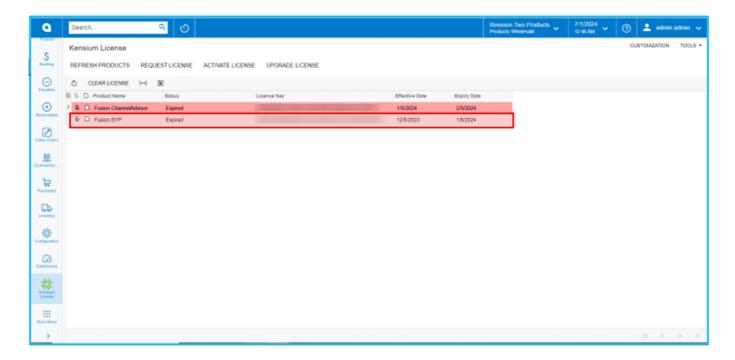

## Active

• The Red color indicates that the license is [Expired].

Expired

• The Orange Color indicates [Expiring Soon].

**Expiring Soon** 