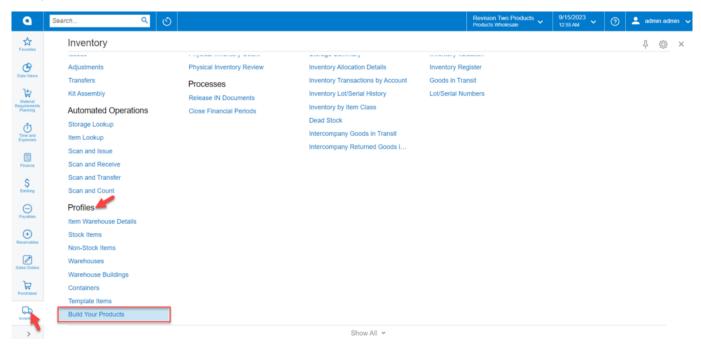

## **Accessing BYP**

access the BYP module, go to the [Inventory] section on the left panel. Click on the [Inventory], you will get an option [Build Your Products] under the Profile option as shown below:

Build Your Products under the Profile option

Click on [Build Your Products], you will be redirected to the [Build Your Products] screen as shown below.

- <u>Create Inventory ID:</u> You must create an Inventory ID. If you have already created the [Inventory ID] then you need to search for the same.
- <u>Search for Item Class</u>: After creating or selecting the **[Inventory ID]** you need to search for the item class from the existing records.