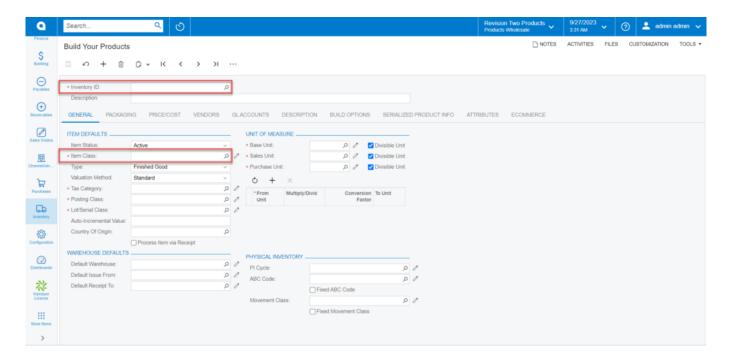

Build Your Products under the Profile option

Click on [Build Your Products], you will be redirected to the [Build Your Products] screen as shown below.

- <u>Create Inventory ID:</u> You must create an Inventory ID. If you have already created the [Inventory ID] then you need to search for the same.
- <u>Search for Item Class</u>: After creating or selecting the **[Inventory ID]** you need to search for the item class from the existing records.

**Build Your Products window** 