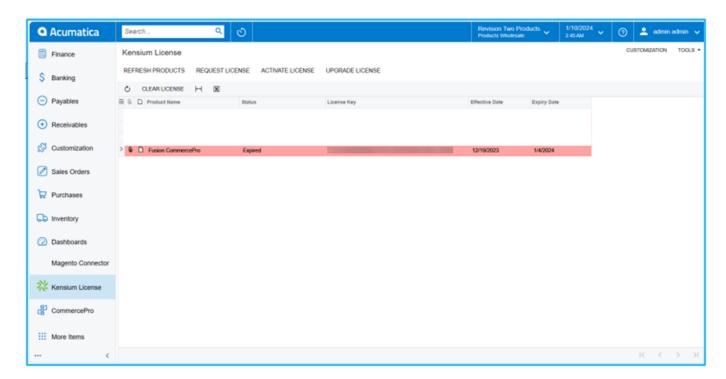

## Active

• The Red color indicates that the license is [Expired].

Expired

• The Orange Color indicates [Expiring Soon].

**Expiring Soon** 