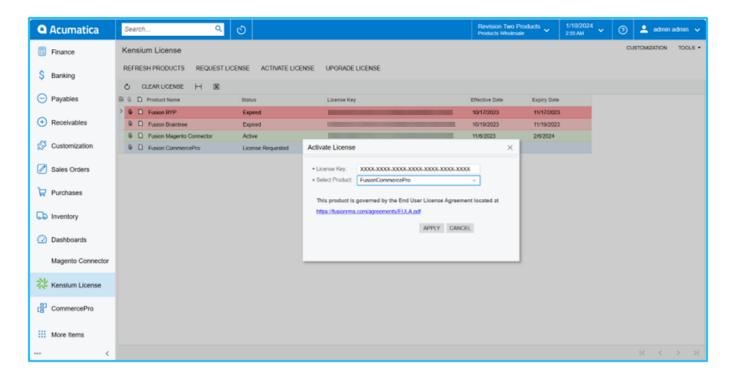

## **Activate License**

- Upon clicking on [Activate License] a pop-up will appear on the screen.
- You must [Copy] the License key URL from the Mail and paste the URL in the [License Key] Field.
- Select the [Product] from the drop-down menu.

## Activate License

- You need to Click on [Apply] to activate the Rithum Connector license on the Acumatica instance.
- For any further queries, feel free to reach out to our support team by raising a ticket at the link "https://kensium.atlassian.net/servicedesk/customer/portal/95/group/128/create/1223".