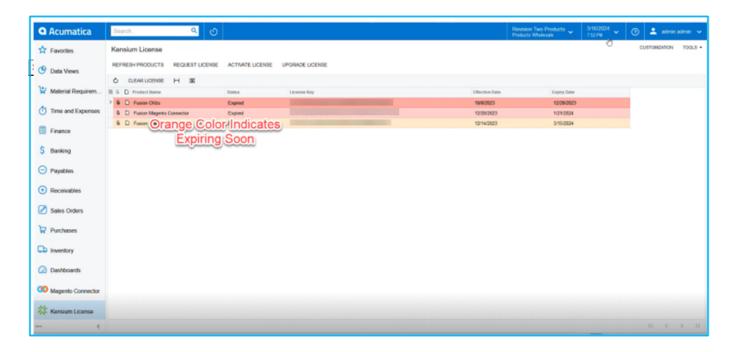

## Active

• The Red color indicates that the license is [Expired].

Expired

• The Orange Color indicates [Expiring Soon].

**Expiring Soon** 