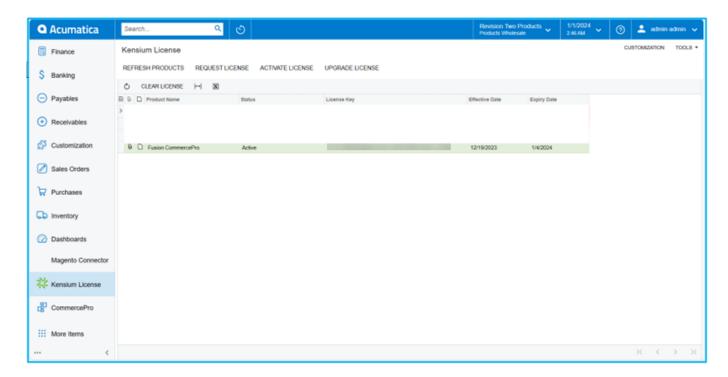

**Note:** Along with your Email ID ensure to add the Email ID of the POC you would like to involve in assisting you through the License generation process to keep them in the loop.

• The Green color indicates that the License is [Active].