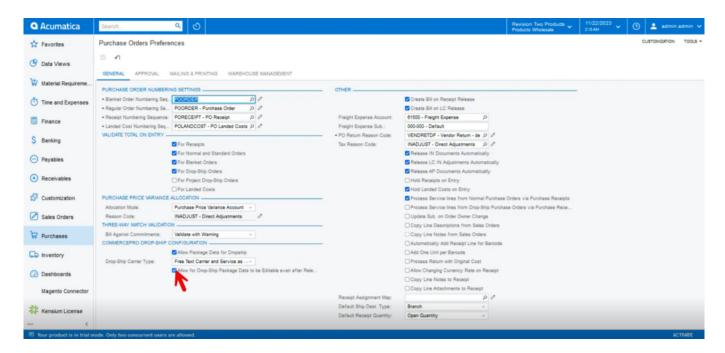

# Free Text Carrier and Service as Combined Values

- You need to select the [Free Text Carrier and Service as Combined Values].
- Click on [Save].
- You need to create a sales order by selecting the Customer.
- Click on [+] icon.
- Select the [Inventory ID].
- Enter the [Quantity].

**Note:** You can also add multiple tracking Number, Free Text Carrier and Service Combined for the same order.

If you want to edit [Tracking Number], [Free Text Carrier and Service Combined] after the
release then enable the radio button for [Allow for Drop-Ship Packages Data to be Editable
even after Rele...]