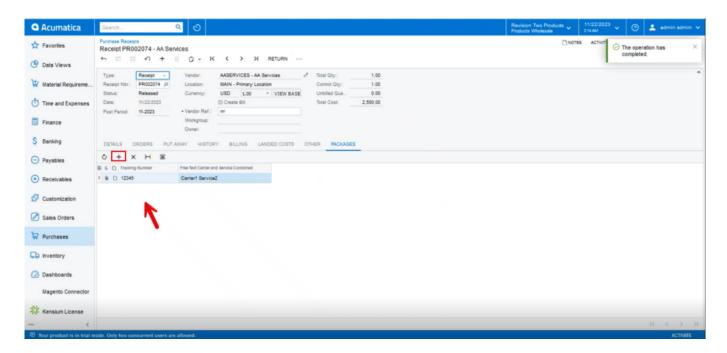

#### Remove (1)

wou must navigate to [Purchase Receipts] and click on [PACKAGES] tab.

### Release

- Click on [+] icon.
- You need to enter the [Tracking Number], [Free Text Carrier and Service Combined].
- Click on [Release].
- You can view a pop-up with [Operation Completed].

Completed Message

**Note:** You can also add multiple tracking Number, Free Text Carrier and Service Combined for the same order.

If you want to edit [Tracking Number], [Free Text Carrier and Service Combined] after the
release then enable the radio button for [Allow for Drop-Ship Packages Data to be Editable
even after Rele...]