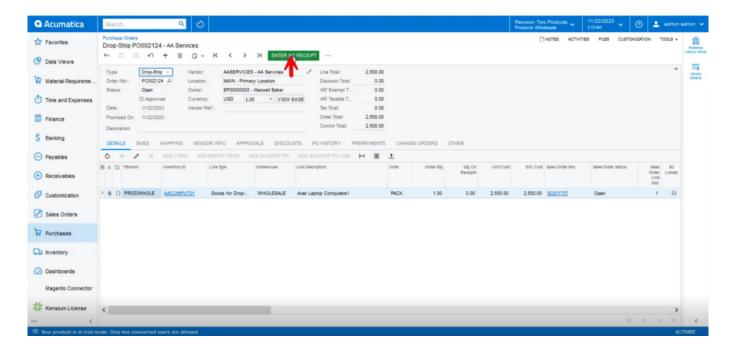

#### Remove

• Upon clicking remove you can view [Enter Po Receipt].

#### Remove (1)

wou must navigate to [Purchase Receipts] and click on [PACKAGES] tab.