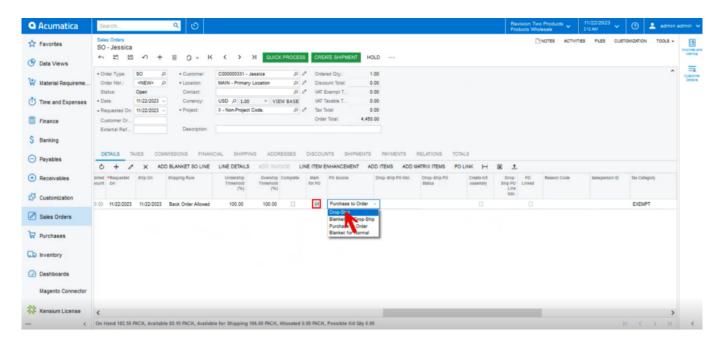

Sales Order

- You need to enable the check for [Mark for PO].
- Select the [Dropship] from the options menu in PO Source.

Sales Order (1)

• Click on [Ellipse icon (...)] and then click on [Create Purchase Order].