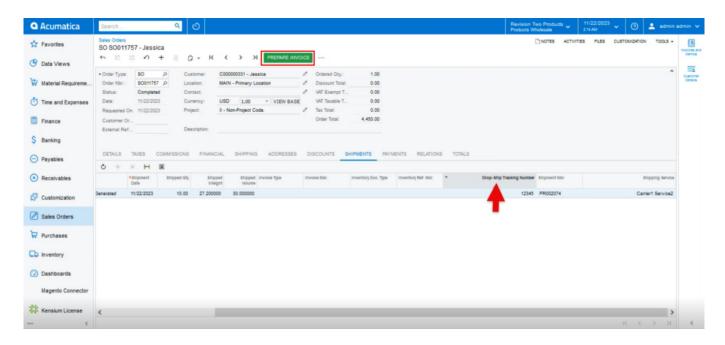

Process (1)

In the sales order you can see that shipment is created with Drop-Shipment with Drop-Ship tracking number, Shipment Nbr.