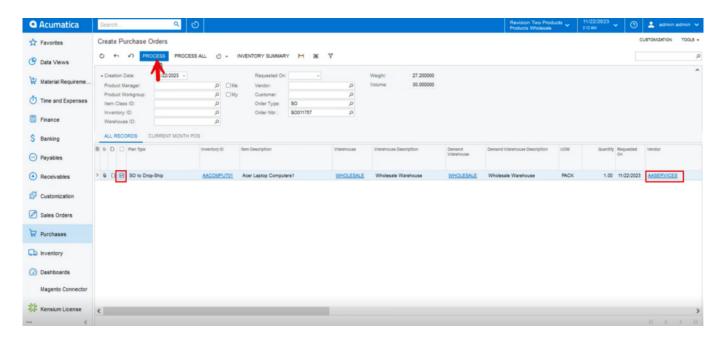

## Sales Order (2)

- Select the **[Vendor].**
- You need to enable the check box.
- Click on [Process].

**Process** 

• Click on [Remove].