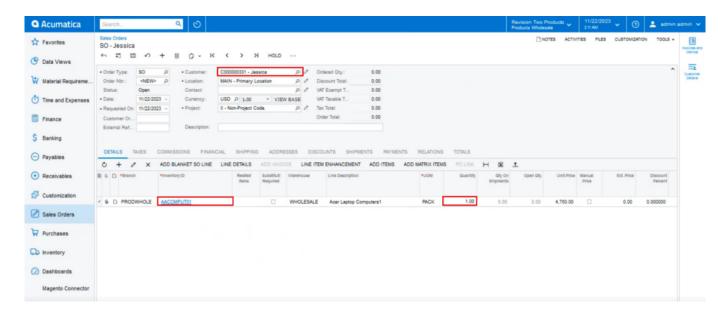

# Free Text Carrier and Service as Combined Values

- You need to select the [Free Text Carrier and Service as Combined Values].
- Click on [Save].
- You need to create a sales order by selecting the Customer.
- Click on [+] icon.
- Select the [Inventory ID].
- Enter the [Quantity].