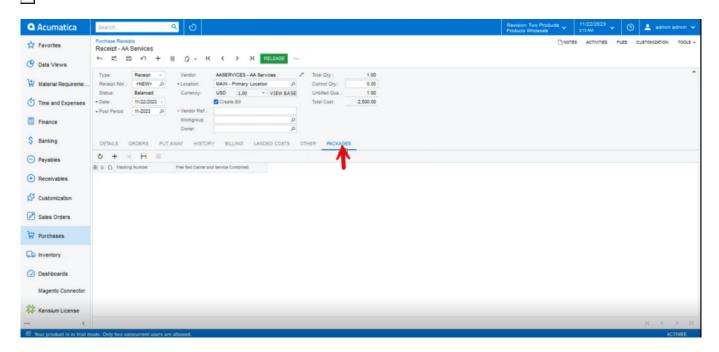

#### Remove (1)

wou must navigate to [Purchase Receipts] and click on [PACKAGES] tab.

### Release

- Click on [+] icon.
- You need to enter the [Tracking Number], [Free Text Carrier and Service Combined].
- Click on [Release].
- You can view a pop-up with [Operation Completed].

Completed Message