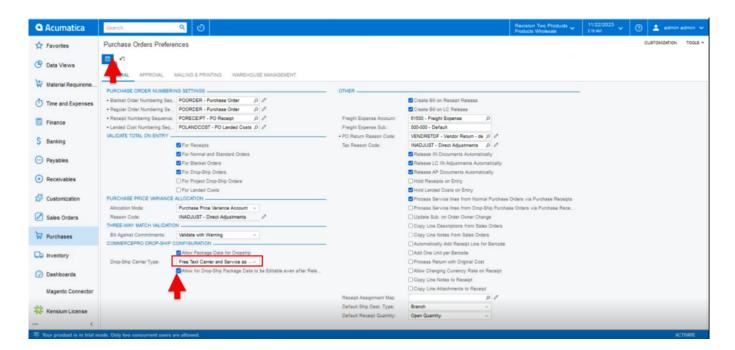

# Free Text Carrier and Service as Combined Values

- You need to select the [Free Text Carrier and Service as Combined Values].
- Click on [Save].
- You need to create a sales order by selecting the Customer.
- Click on [+] icon.
- Select the [Inventory ID].
- Enter the [Quantity].

**Note:** You can also add multiple tracking Number, Free Text Carrier and Service Combined for the same order.

If you want to edit [Tracking Number], [Free Text Carrier and Service Combined] after the
release then enable the radio button for [Allow for Drop-Ship Packages Data to be Editable
even after Rele...]