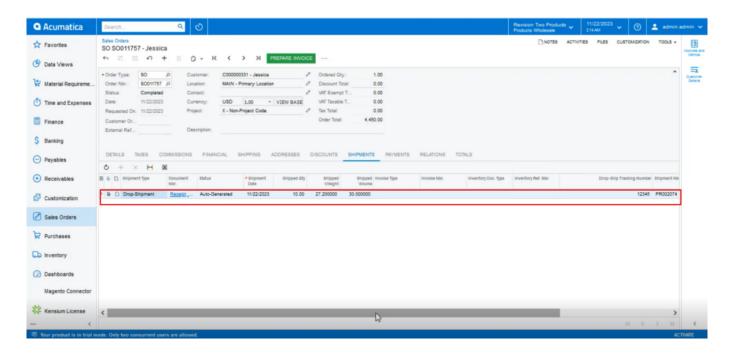

Process (1)

In the sales order you can see that shipment is created with Drop-Shipment with Drop-Ship tracking number, Shipment Nbr.