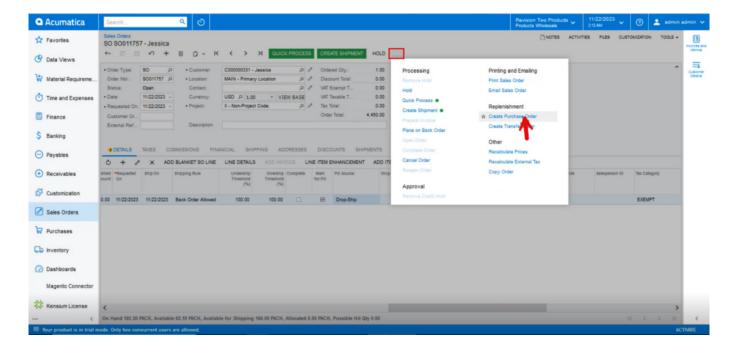

Sales Order

- You need to enable the check for [Mark for PO].
- Select the [Dropship] from the options menu in PO Source.

Sales Order (1)

• Click on [Ellipse icon (...)] and then click on [Create Purchase Order].

## Sales Order (2)

- Select the **[Vendor].**
- You need to enable the check box.
- Click on [Process].

**Process** 

• Click on [Remove].