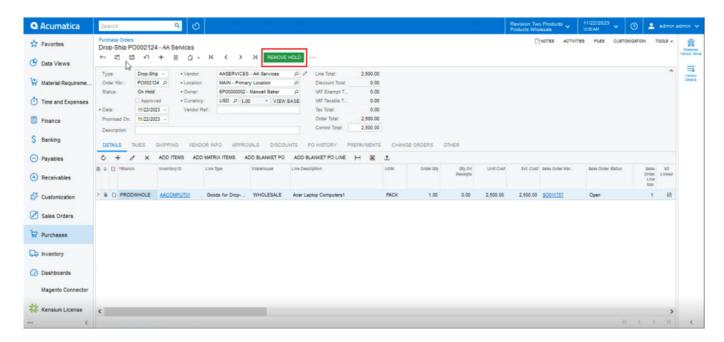

## Sales Order (2)

- Select the **[Vendor].**
- You need to enable the check box.
- Click on [Process].

**Process** 

• Click on [Remove].

#### Remove

• Upon clicking remove you can view [Enter Po Receipt].