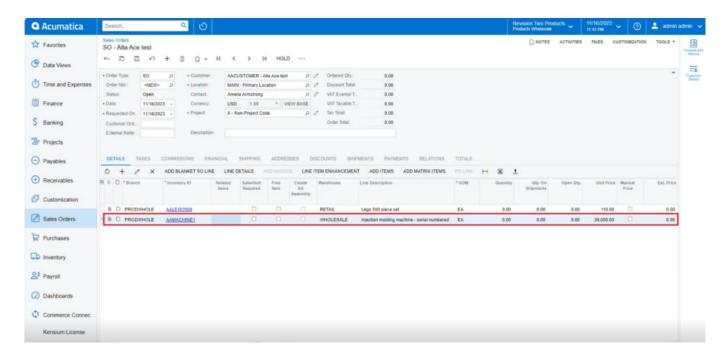

Add Enhancement(1)

• The new line item will be added below the parent item with [Associated SKU ID].

Associated SKU ID