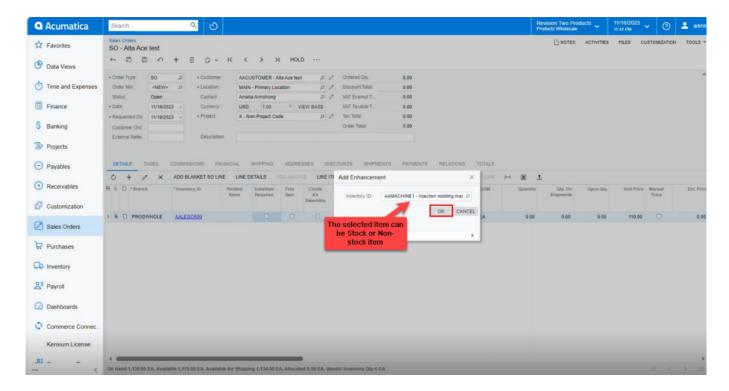

Sales Orders (1)

- Click on [Line-Item Enhancement].
- A pop- up will appear with [Add Enhancement] then search for [Inventory ID] from the stock items and click on [Select].

Add Enhancement

• Click on [Ok].

Add Enhancement(1)

• The new line item will be added below the parent item with [Associated SKU ID].

Associated SKU ID