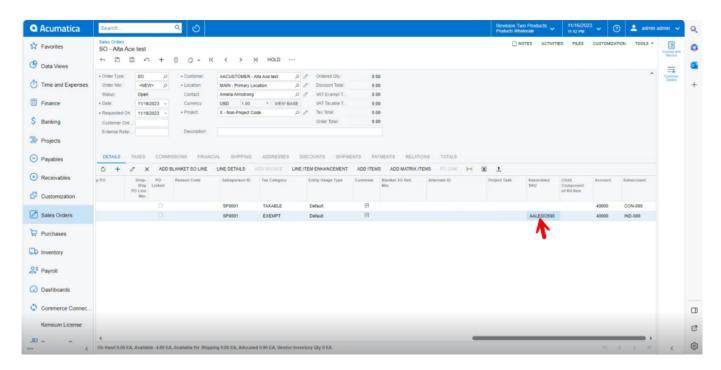

Add Enhancement(1)

• The new line item will be added below the parent item with [Associated SKU ID].

Associated SKU ID