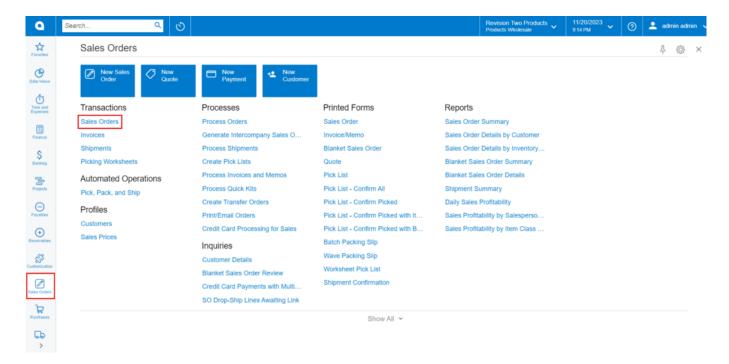

## **Sales Orders**

• You must navigate to the left panel of Acumatica and click on [Sales Orders] and then click on [Sales Orders] under [Transactions].