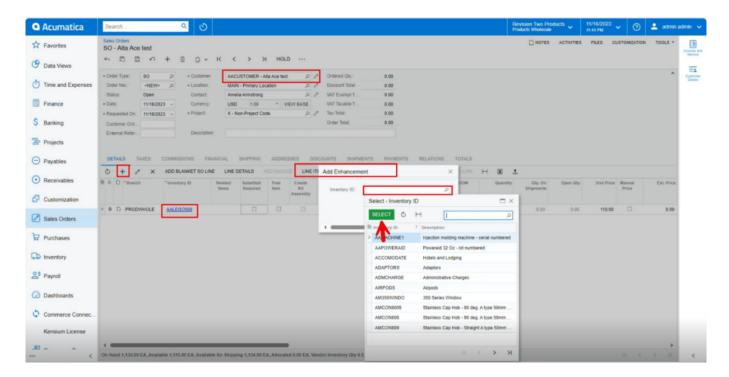

## Sales Orders

- Click on the [+] icon, then you will be redirected to the Sales Orders screen.
- You need to search for [Customer].
- Click on [+] icon under [Details] and search for the created [Inventory ID].

Sales Orders (1)

- Click on [Line-Item Enhancement].
- A pop- up will appear with [Add Enhancement] then search for [Inventory ID] from the stock items and click on [Select].

Add Enhancement

• Click on [Ok].