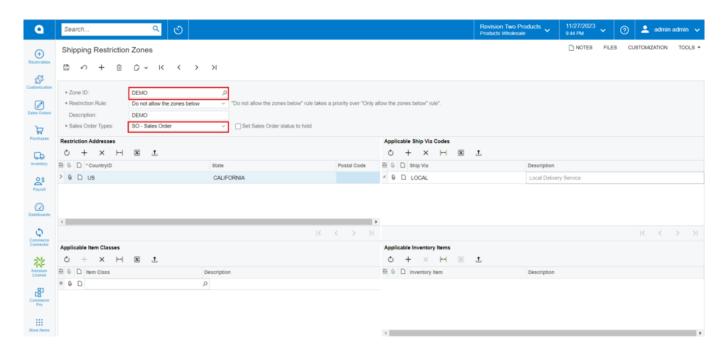

## **Shipping Restrictions Zones**

- Click on [+] icon.
- You need to create or search for [Zone ID].
- You can provide [Description].
- You need to select [Restriction Rule] from the drop-down
- Select [Order Types] from the drop-down.