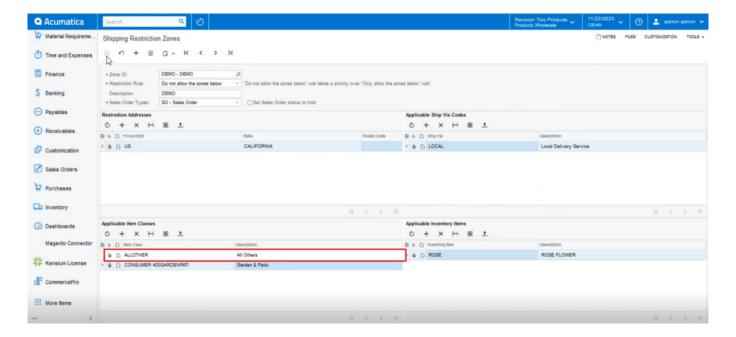

# **Sales** orders

- You need to navigate to the sales order screen.
- Search for the customer.
- Search for [Inventory ID].
- Enter the [Quantity].

Sales Orders

Before clicking on shipment check for shipping and addresses details that should be same as Restriction Addresses, Applicable Ship Via Codes details.

#### Addresses

Inventory Item

• Shipping will not be permitted to the zone below since the specified restriction rule is **[Do not allow the zones below]**, but it will be permitted to all other zones.

## Stock Items

• Shipping will not be permitted to the zone below since the specified restriction rule is **[Do not allow the zones below]**, but it will be permitted to all other zones.

Sales Orders (3)