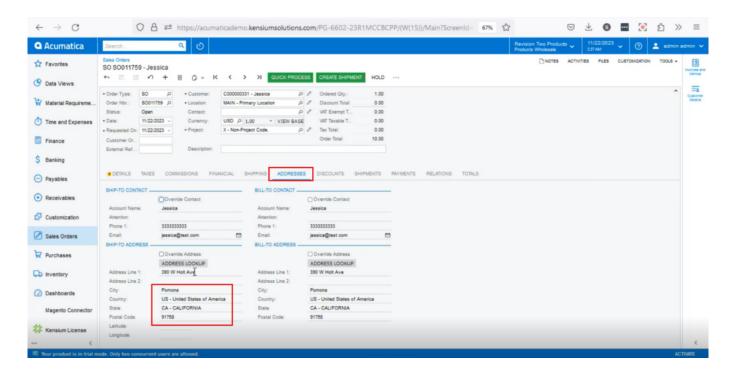

# **Sales** orders

- You need to navigate to the sales order screen.
- Search for the customer.
- Search for [Inventory ID].
- Enter the [Quantity].

Sales Orders

Before clicking on shipment check for shipping and addresses details that should be same as Restriction Addresses, Applicable Ship Via Codes details.

### Sales Orders (2)

- ×
- $\bullet$  You can also check the rules for Item classes.
- Select the item classes under Applicable Item Classes.