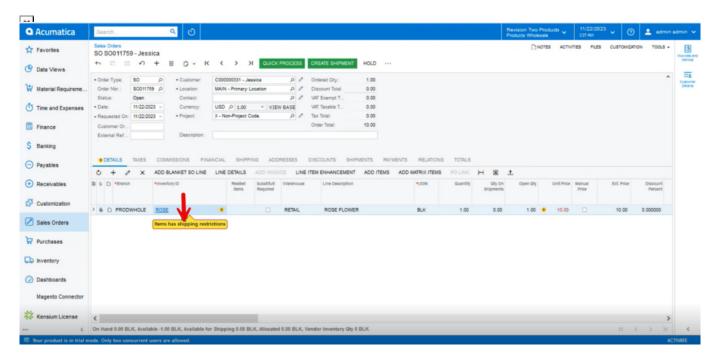

#### Addresses

Inventory Item

• Shipping will not be permitted to the zone below since the specified restriction rule is **[Do not allow the zones below]**, but it will be permitted to all other zones.

## Stock Items

• Shipping will not be permitted to the zone below since the specified restriction rule is **[Do not allow the zones below]**, but it will be permitted to all other zones.

Sales Orders (3)