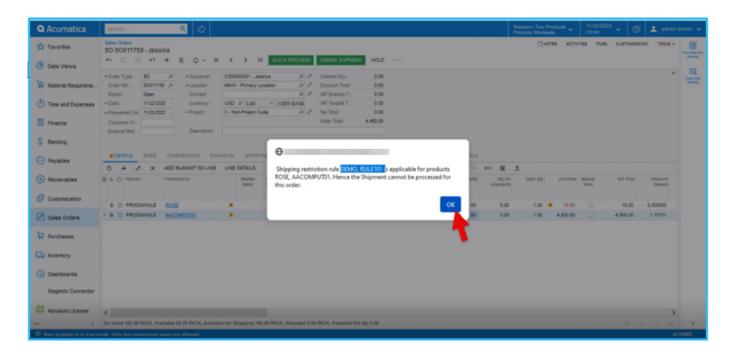

#### Addresses

Inventory Item

• Shipping will not be permitted to the zone below since the specified restriction rule is **[Do not allow the zones below]**, but it will be permitted to all other zones.

### Sales Orders (2)

- ×
- $\bullet$  You can also check the rules for Item classes.
- Select the item classes under Applicable Item Classes.

## Stock Items

• Shipping will not be permitted to the zone below since the specified restriction rule is **[Do not allow the zones below]**, but it will be permitted to all other zones.

Sales Orders (3)