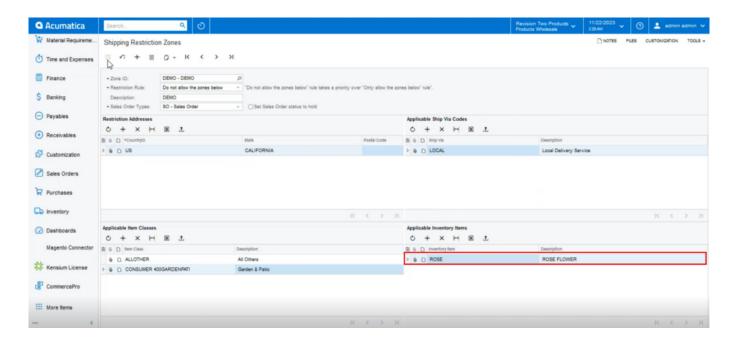

## Do not allow the zones below

• Select [Do not allow the zones below] from the Restriction Rule.

It will check the requirements, and if a sales order meets any of them, shipment will not be produced because it is not permitted.

Restriction Rule

#### **Restriction Addresses:**

- Click on [+] icon.
- Search for [Country ID].
- Search for [State].
- Enter [Postal Code].

## **Applicable Ship Via Codes:**

- Search for [Ship Via].
- You can add the Description.

Note: If the product is classified as an item class or item grid the restriction will apply based on Address

and ShipVia.

**Note:** The system will automatically prioritize the **[Don't Allow Restriction]** if both the allow and do not allow restriction are added for the same product.

Shipping

### Sales Orders (2)

- ×
- $\bullet$  You can also check the rules for Item classes.
- Select the item classes under Applicable Item Classes.