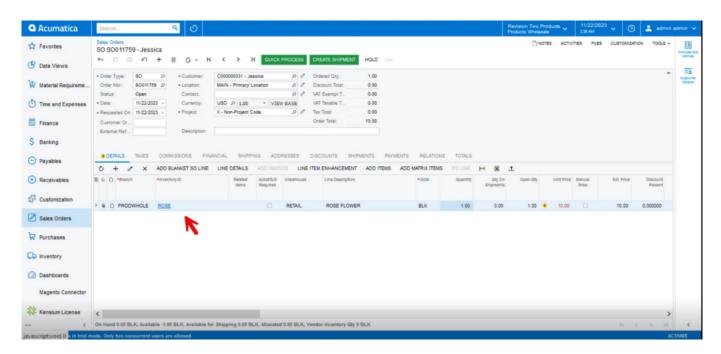

# **Sales** orders

- You need to navigate to the sales order screen.
- Search for the customer.
- Search for [Inventory ID].
- Enter the [Quantity].

Sales Orders

Before clicking on shipment check for shipping and addresses details that should be same as Restriction Addresses, Applicable Ship Via Codes details.

#### Addresses

Inventory Item

• Shipping will not be permitted to the zone below since the specified restriction rule is **[Do not allow the zones below]**, but it will be permitted to all other zones.

## Sales Orders (1)

### Sales Orders (2)

- ×
- $\bullet$  You can also check the rules for Item classes.
- Select the item classes under Applicable Item Classes.