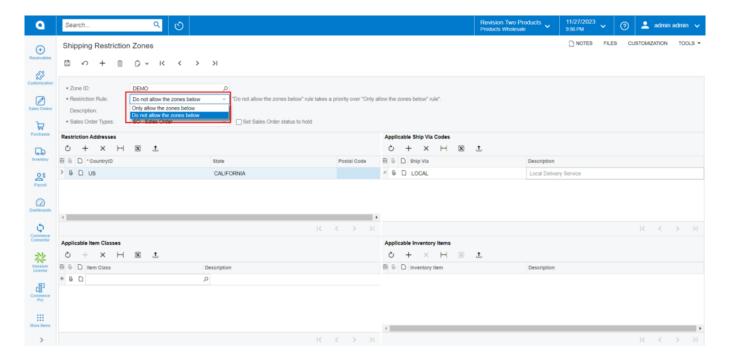

## Do not allow the zones below

• Select [Do not allow the zones below] from the Restriction Rule.

It will check the requirements, and if a sales order meets any of them, shipment will not be produced because it is not permitted.

Restriction Rule

#### **Restriction Addresses:**

- Click on [+] icon.
- Search for [Country ID].
- Search for [State].
- Enter [Postal Code].

## **Applicable Ship Via Codes:**

- Search for [Ship Via].
- You can add the Description.

Note: If the product is classified as an item class or item grid the restriction will apply based on Address

and ShipVia.

**Note:** The system will automatically prioritize the **[Don't Allow Restriction]** if both the allow and do not allow restriction are added for the same product.

Shipping