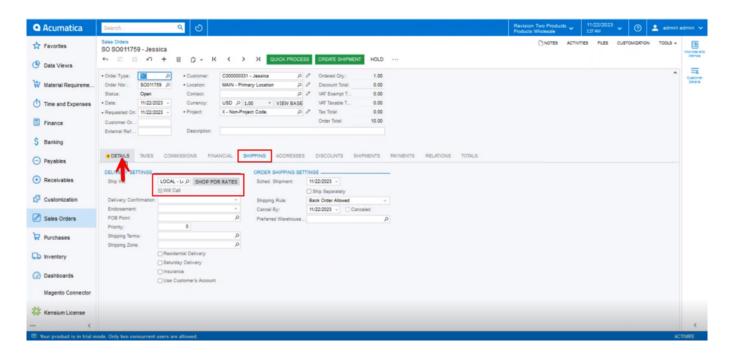

# **Sales** orders

- You need to navigate to the sales order screen.
- Search for the customer.
- Search for [Inventory ID].
- Enter the [Quantity].

Sales Orders

Before clicking on shipment check for shipping and addresses details that should be same as Restriction Addresses, Applicable Ship Via Codes details.

**Note:** The system will automatically prioritize the **[Don't Allow Restriction]** if both the allow and do not allow restriction are added for the same product.

Shipping

## Sales Orders (1)