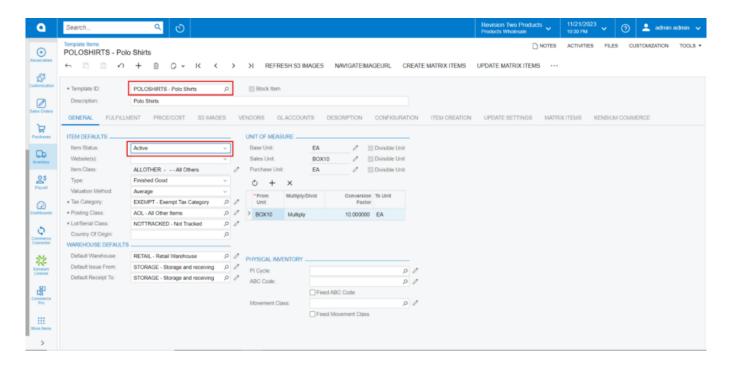

## **Template Items**

×

 $\bullet$  You need to search for **[Template Items]** in the Global search bar.

Template Items

- Click on the [+] icon, then you will be redirected to the stock items screen.
- You need to create an [Inventory ID].
- Select the Item status as [Active] from the drop-down.
- You can add the [Description].
- Enter the default price in [Price/Cost].
- Click on [Save].

## Stock Items

Multiply