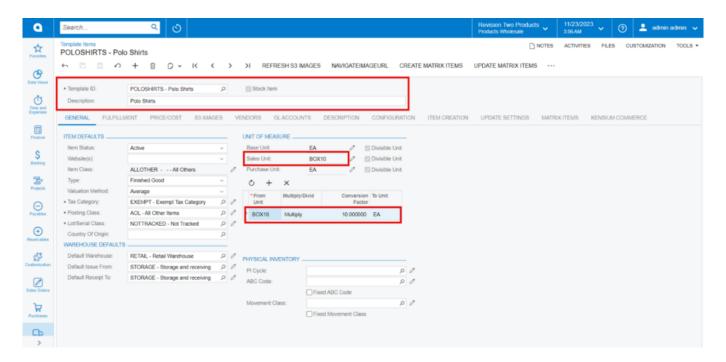

## **Multiply**

• You can view the **[UOM price]** in the **[Price/cost]** tab.

Calculation: Default Price\* Conversion Factor for Multiply.

## Stock Items

Multiply