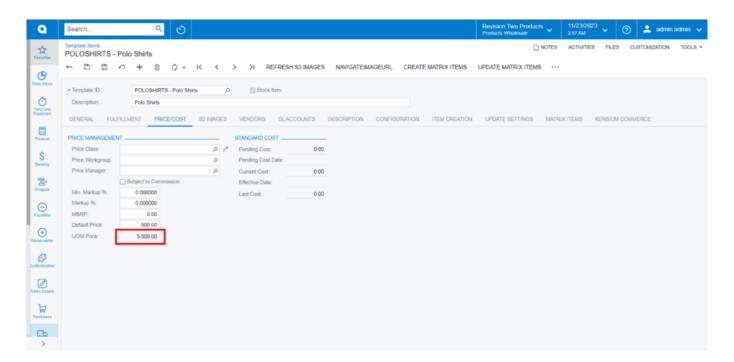

## **Template Items**

×

 $\bullet$  You need to search for **[Template Items]** in the Global search bar.

Template Items

- Click on the [+] icon, then you will be redirected to the stock items screen.
- You need to create an [Inventory ID].
- Select the Item status as [Active] from the drop-down.
- You can add the [Description].
- Enter the default price in [Price/Cost].
- Click on [Save].

## **Multiply**

• You can view the **[UOM price]** in the **[Price/cost]** tab.

Calculation: Default Price\* Conversion Factor for Multiply.