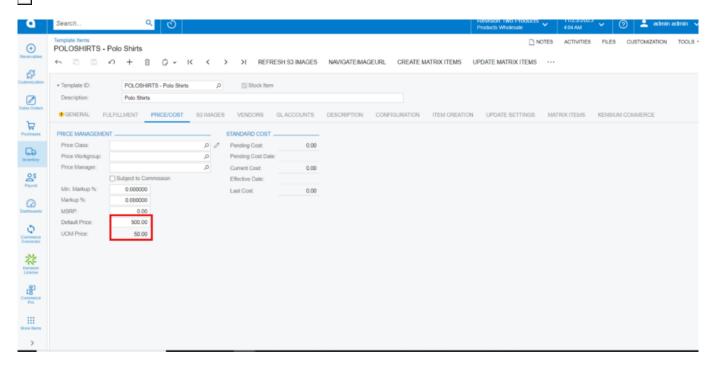

## **Multiply**

• You can view the **[UOM price]** in the **[Price/cost]** tab.

Calculation: Default Price\* Conversion Factor for Multiply.