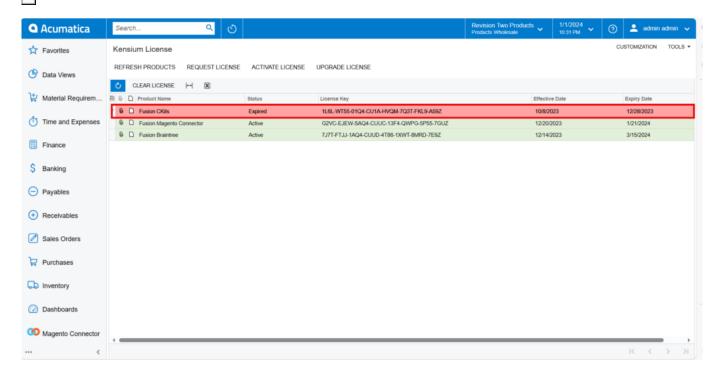

**Note:** Along with your Email ID ensure to add the Email ID of the POC you would like to involve in assisting you through the License generation process to keep them in the loop.

• The Green color indicates that the License is [Active].

## Active

• The Red color indicates that the license is **[Expired].** 

Expired

• The Orange Color indicates [Expiring Soon].

**Expiring Soon** 