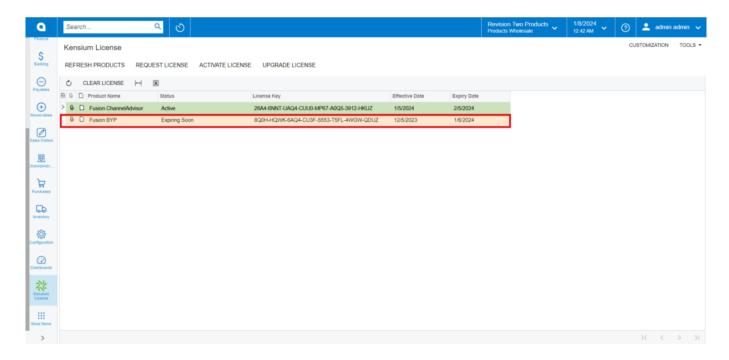

## Active

• The Red color indicates that the license is **[Expired].** 

Expired

• The Orange Color indicates [Expiring Soon].

**Expiring Soon** 