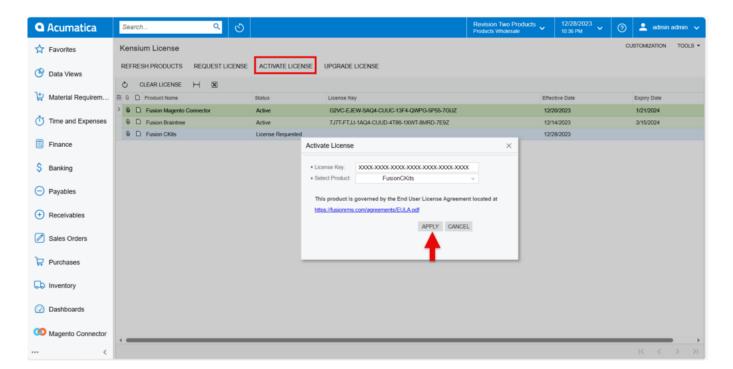

## **Activate License**

- Upon clicking on [Activate License] a pop-up will appear on the screen.
- You must [Copy] the License key URL from the Mail and paste the URL in the [License Key] Field.
- Select the [Product] from the drop-down menu.

## Activate License

• You need to Click on [Apply] to activate the Rithum Connector license on the Acumatica instance.

For any further queries, feel free to reach out to our support team by raising a ticket at the link - "https://kensium.atlassian.net/servicedesk/customer/portal/95/group/128/create/1223".