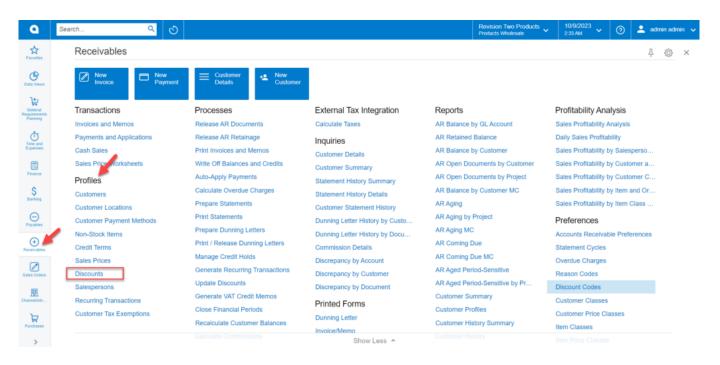

## **Managing Discount in Receivables**

You will have an option for applying the discount in the [Profile] section in [Receivables]. Click on **[Receivables]** on the left panel and go to the [Profile] -> [Discount] as shown below: