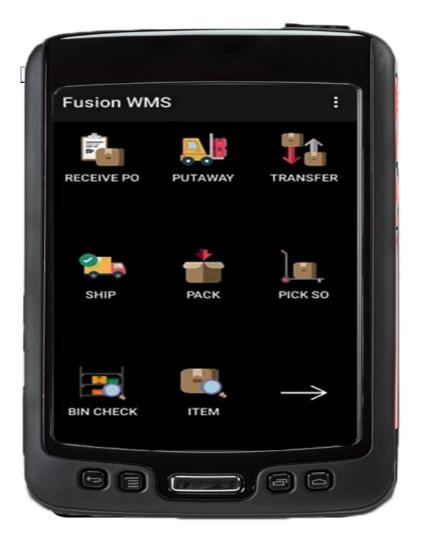

## **WMS Menu**

After pressing sign in button in login page and the result is successful the WMS Main Menu will be shown, and the user will be available to choose one of the next options:

The ellipse (the three buttons at the top right) present 3 additional options: Settings, About WMS and Sign Out. The handheld menu is somewhat configurable for specific user requirements.

Each feature will be explained as follows:

- Settings & About
- Receive PO
- Putaway
- One Step Transfers
- Item Check
- Bin Check
- Physical Count
- Inventory Issues
- Containers Pallet Management
- Pick, Pack & Ship
- About WMS Handheld