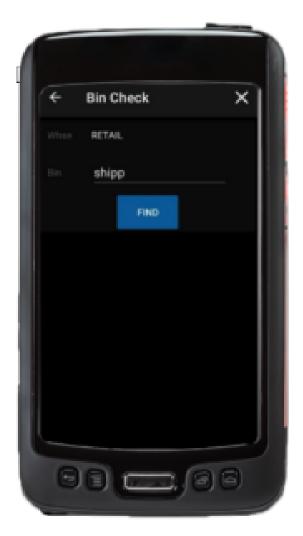

## **Bin Check**

This feature allows the user to check the queue qty stored for a specific BIN, by default, when after the Bin check feature is opened, the warehouse and warehouse description field will be filled by the default warehouse of the user of WMS. The user will be able to scan/enter BIN which should belong to the warehouse shown. After the user enters the bin and presses the show bin contents button, a new window will be opened showing the information of the warehouse, bin description and a table with all the items and qty stored in the BIN.