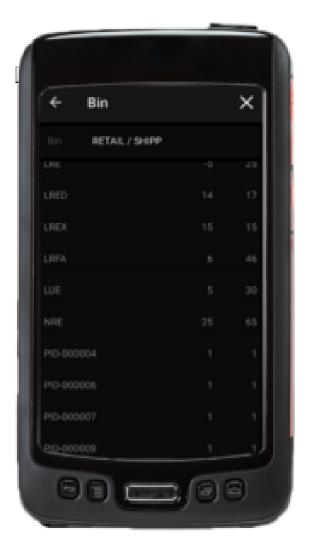

## **Bin Check**

This feature allows the user to check the queue qty stored for a specific BIN, by default, when after the Bin check feature is opened, the warehouse and warehouse description field will be filled by the default warehouse of the user of WMS. The user will be able to scan/enter BIN which should belong to the warehouse shown. After the user enters the bin and presses the show bin contents button, a new window will be opened showing the information of the warehouse, bin description and a table with all the items and qty stored in the BIN.