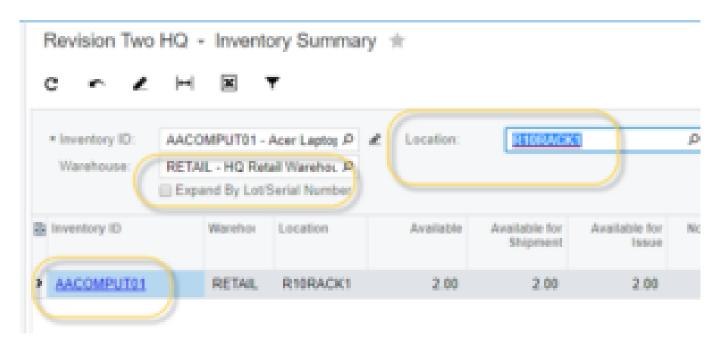

In Acumatica we can see the same information of the selected bin using the inventory summary feature (see image below).