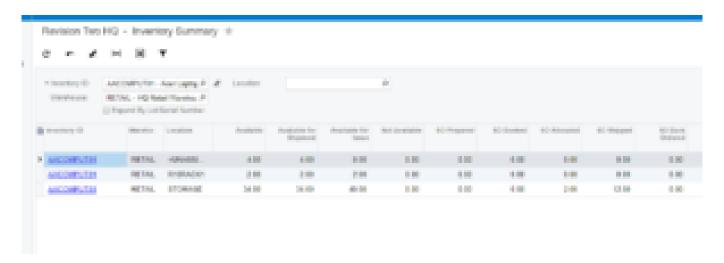

In Acumatica we can see the same information of the selected item using the inventory summary feature (see image below).