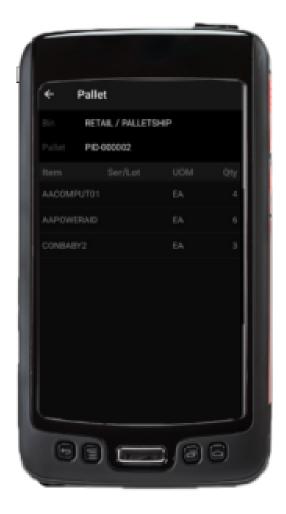

## **Item Check**

This feature allows the user to check the qty of each bin of the selected item in our warehouse, by default, after the item check feature is opened, the warehouse and warehouse description field will be filled by the default warehouse of the user of WMS. The user will be able to scan/enter items which should belong to the warehouse shown. After the user enters the item and presses the show item bins button, a new window will be opened showing the information of the warehouse, item description and a table with all the bins and qty stored in the warehouse for the selected item.