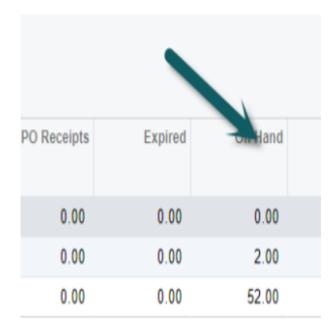

In Acumatica we can see the same information of the selected item using the inventory summary feature (see image below).