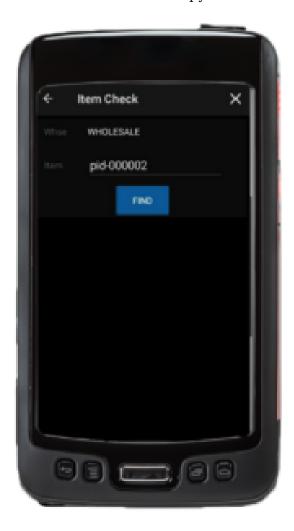

## **Item Check**

This feature allows the user to check the qty of each bin of the selected item in our warehouse, by default, after the item check feature is opened, the warehouse and warehouse description field will be filled by the default warehouse of the user of WMS. The user will be able to scan/enter items which should belong to the warehouse shown. After the user enters the item and presses the show item bins button, a new window will be opened showing the information of the warehouse, item description and a table with all the bins and qty stored in the warehouse for the selected item.