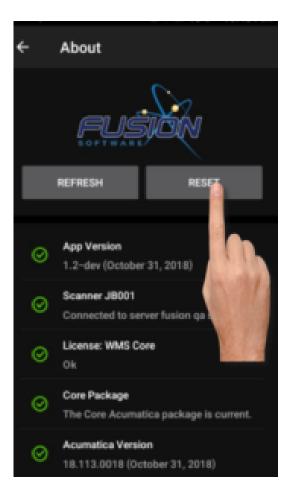

## 1. Reset License

If the user press on the reset button, the license of the user will be removed and the user will require to get a new license, a new window will be shown asking the user to continue.