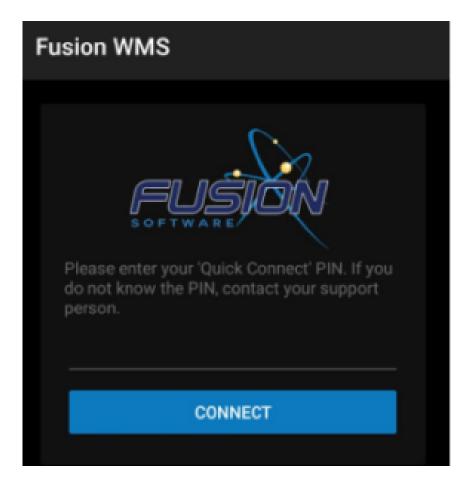

Reset License

Reset

Upon a successful reset, the handheld cannot be used again until a new license is obtained from the Kensium authorization server:

Quick Connect