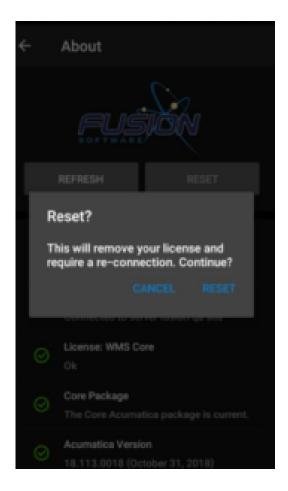

## 1. Reset License

If the user press on the reset button, the license of the user will be removed and the user will require to get a new license, a new window will be shown asking the user to continue.

Reset License

Reset

Upon a successful reset, the handheld cannot be used again until a new license is obtained from the Kensium authorization server:

Quick Connect