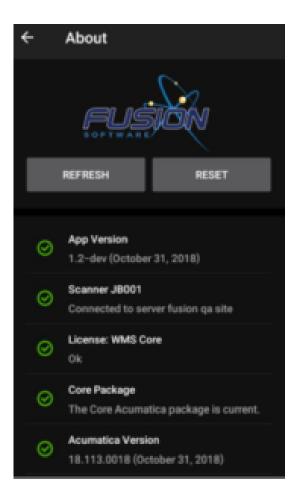

## **About Page**

This feature allows the user to see the WMS version and license details such as App Version, Scanned ID, license status, Core Package, and Acumatica Version and the user will be able to do 2 actions: Refresh the License and Reset the license.

**About Page** 

Tap Refresh to refresh license information from the license server.