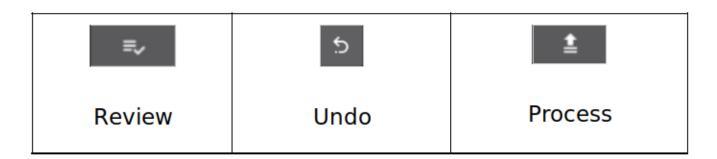

select All and KensiumWMS will create a transfer for all of the contents of the Fr Bin.

Continue entering additional items to be included in this transfer. The following functions are available to Review, Undo and Process / Release the transfer.

Once all desired items have been scanned select the process button to create and release the transfer in Acumatica.