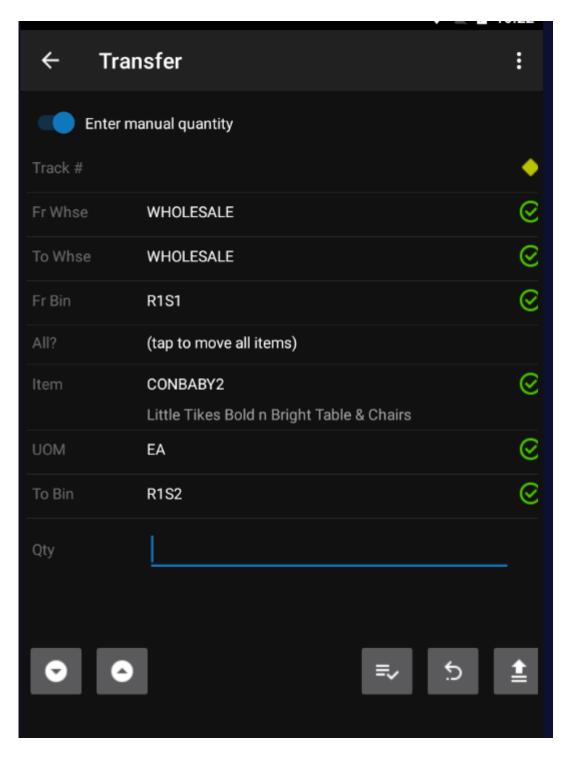

Select TRANSFER. By default, the transfer is assumed to be in the same warehouse. However, by selecting the up or down buttons at the bottom right the operator may enter a different warehouse for either option.

With the Warehouses established scan or enter the Fr Bin, the Item, the To Bin and enter the quantity. Note in rare instances is desirable to transfer the entire contents of one location to another. If desired,

select All and KensiumWMS will create a transfer for all of the contents of the Fr Bin.

Continue entering additional items to be included in this transfer. The following functions are available to Review, Undo and Process / Release the transfer.

Once all desired items have been scanned select the process button to create and release the transfer in Acumatica.