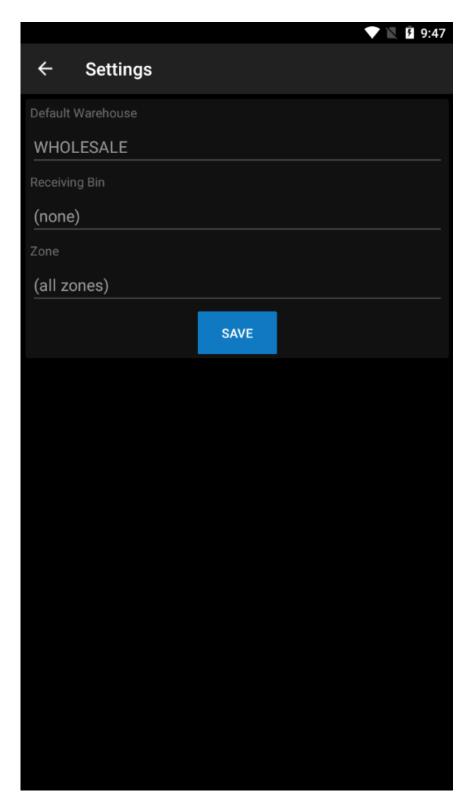

## **Settings & About**

The ellipse (the three buttons at the top right) presents 3 options which apply to all elements of the handheld operations: Settings, About WMS and Sign Out.

The Settings function allows the user to select the Warehouse (required), Zone (optional) and Receiving Location (optional) the handheld will default to. These may be changed as required to manage operations. Further discussion of these elements is contained herein.