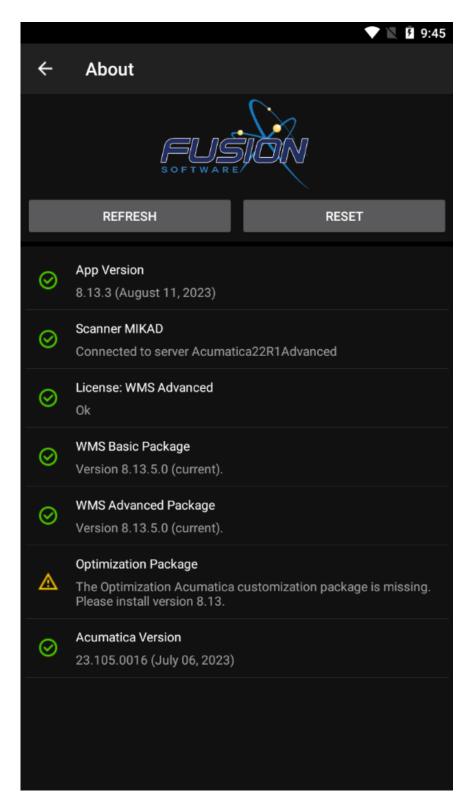

The About tab reflects pertinent data governing the operations of the handheld such as the version of the handheld software, the individual handheld ID KensiumWMS licenses, and the version of Acumatica. This information is essential to the operation of the device.