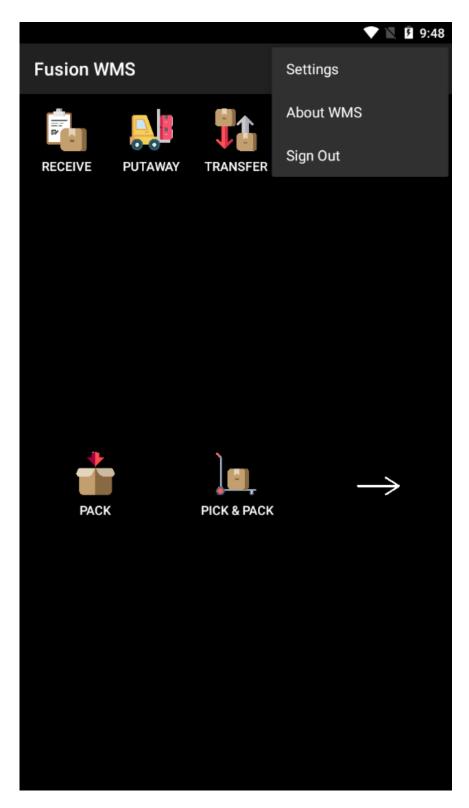

## **Settings & About**

The ellipse (the three buttons at the top right) presents 3 options which apply to all elements of the handheld operations: Settings, About WMS and Sign Out.

The Settings function allows the user to select the Warehouse (required), Zone (optional) and Receiving Location (optional) the handheld will default to. These may be changed as required to manage operations. Further discussion of these elements is contained herein.