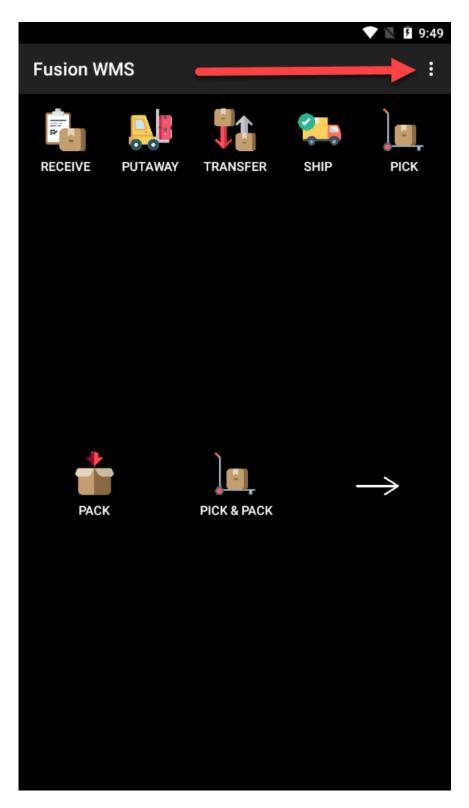

## **Settings & About**

The ellipse (the three buttons at the top right) presents 3 options which apply to all elements of the handheld operations: Settings, About WMS and Sign Out.

The Settings function allows the user to select the Warehouse (required), Zone (optional) and Receiving Location (optional) the handheld will default to. These may be changed as required to manage operations. Further discussion of these elements is contained herein.