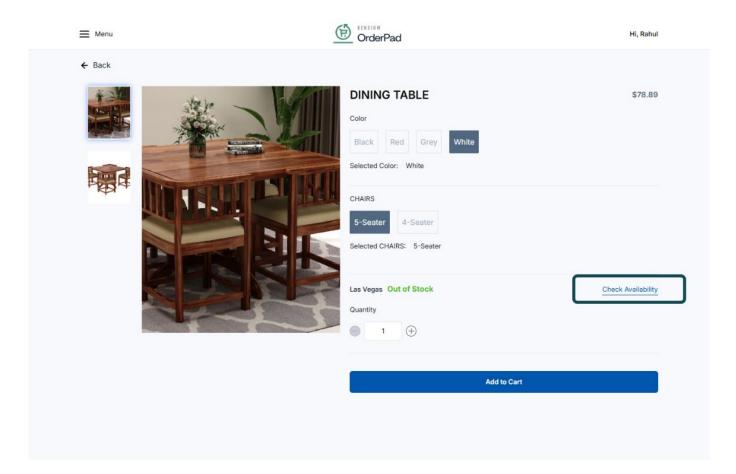

## **Check the Availability and Switch Store**

OrderPad enables you to verify the product's availability in other stores. Therefore, if a customer needs an item not in stock or an amount exceeding the stock quantity of the store, you can click on the [Check Availability] and check available stocks of the other stores/ locations. You can change the store/ location from the product page. To switch store

• Click on [Check Availability] and a pop-up will appear with other stores and available quantities.