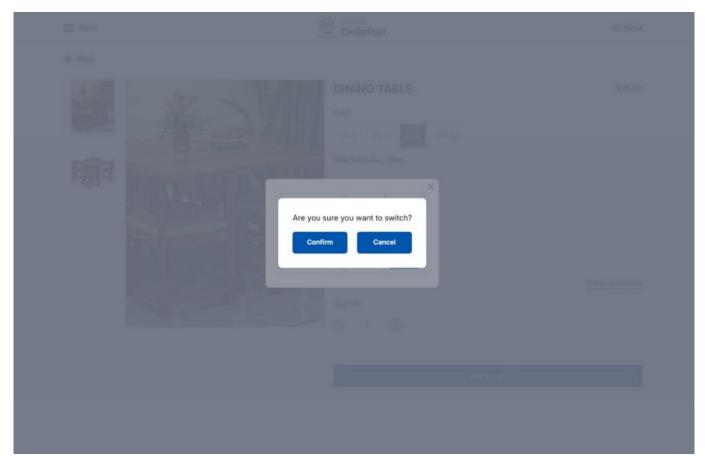

## Switch store pop-up

• A secondary pop-up will appear for confirmation. To complete the action, click on **[Confirm]**.