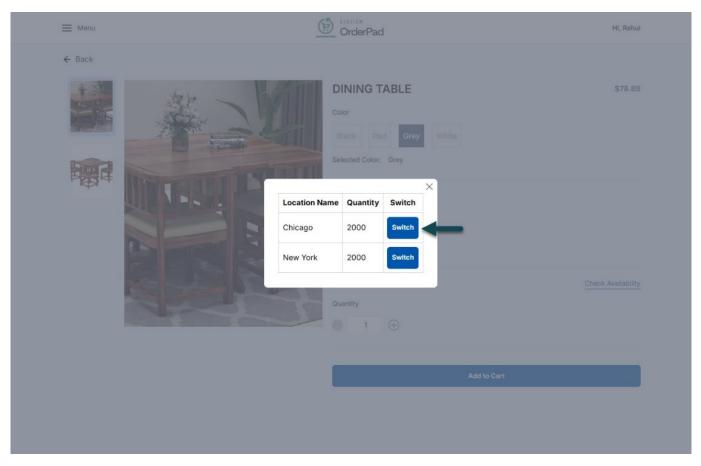

## **Check the Availability and Switch Store**

OrderPad enables you to verify the product's availability in other stores. Therefore, if a customer needs an item not in stock or an amount exceeding the stock quantity of the store, you can click on the [Check Availability] and check available stocks of the other stores/ locations. You can change the store/ location from the product page. To switch store

• Click on [Check Availability] and a pop-up will appear with other stores and available quantities.



## Check Availability

• Click on **[Switch]** to change the store.







## Switch store pop-up

• A secondary pop-up will appear for confirmation. To complete the action, click on **[Confirm]**.







## Store change confirmation

• Your store has now changed.