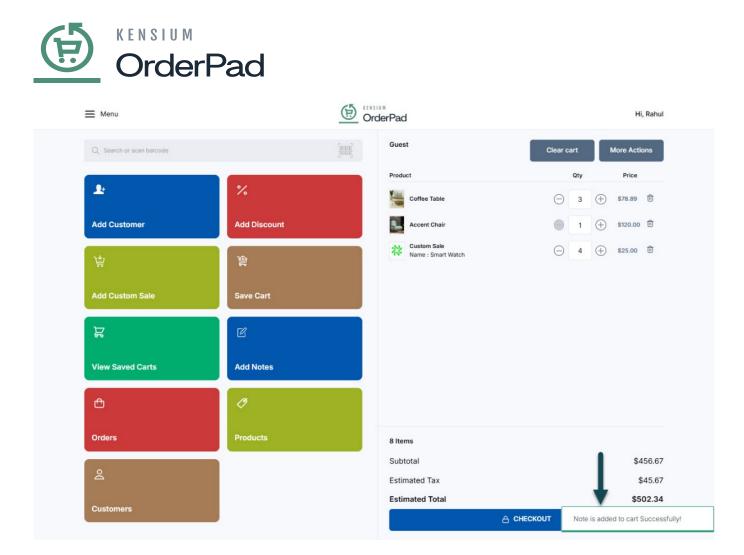

#### Text Box to Add Notes

- After entering the notes, click on [Save].
- OrderPad will present a toast message confirming that the notes have been successfully added. It will be displayed post-synchronization.

Note: The notes you enter will not be displayed on the cart.

Toast message confirming adding a note