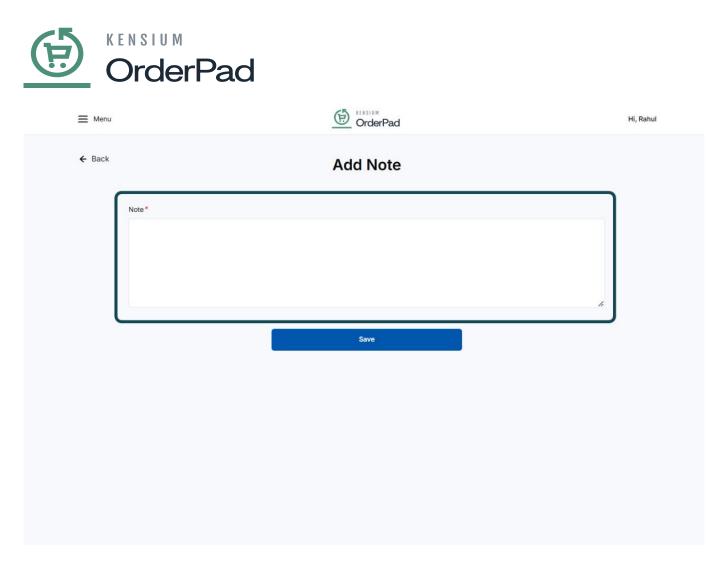

#### Add Note

Within the Smart Grid and Cart Modifiers under the More Action Section, OrderPad provides the option to add notes.

• Click on Add Notes and you will be redirected to the following screen

#### Text Box to Add Notes

- After entering the notes, click on [Save].
- OrderPad will present a toast message confirming that the notes have been successfully added. It will be displayed post-synchronization.