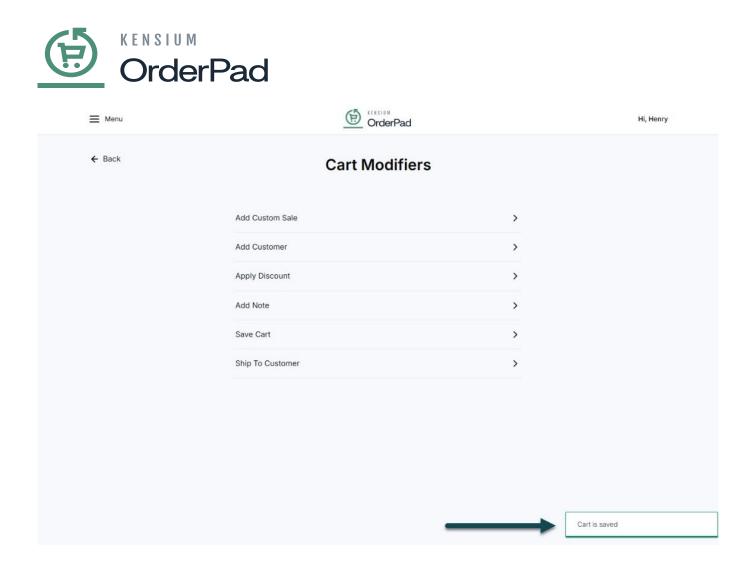

#### Save Cart

You can use this section to save a customer's cart with the products so that they can continue the purchase later without having to start from the beginning again.

• Click on Save Cart from the Cart Modifiers page.

 $\bullet$  A toast message will pop up on the screen confirming that the cart is saved.

Note: A cart can be saved only when a customer is linked to the cart.