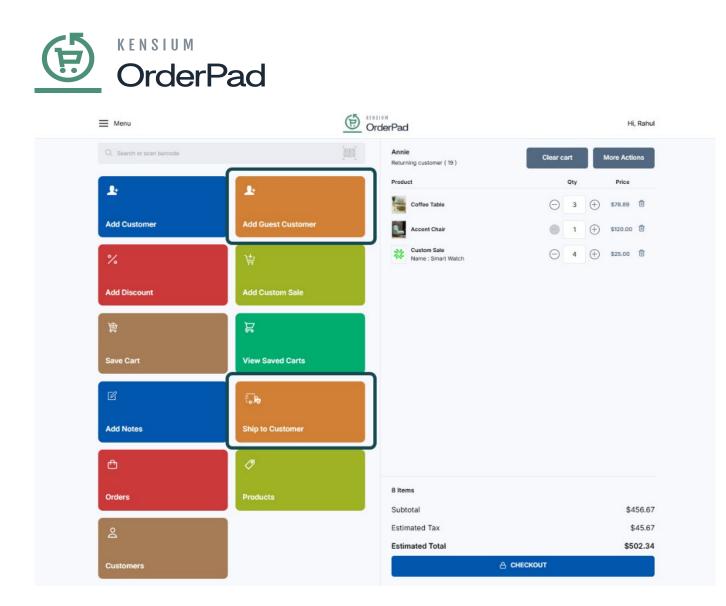

Customer details in cart and confirmation toast message

- Once a customer is added to the cart, you can see the following additional options
  - $\circ\,$  Add Guest Customer visible on the Smart Grid
  - $\circ~$  Ship to Customer Visible on Smart Grid and More Action

Additional options after linking customer to cart

- You can click on **[Add Guest Customer]** to unlink the cart from a registered customer and continue the checkout process as a guest customer.
- **[Ship to Customer]** can only be used for a registered customer to enter Shipping information as a part of the Checkout process.