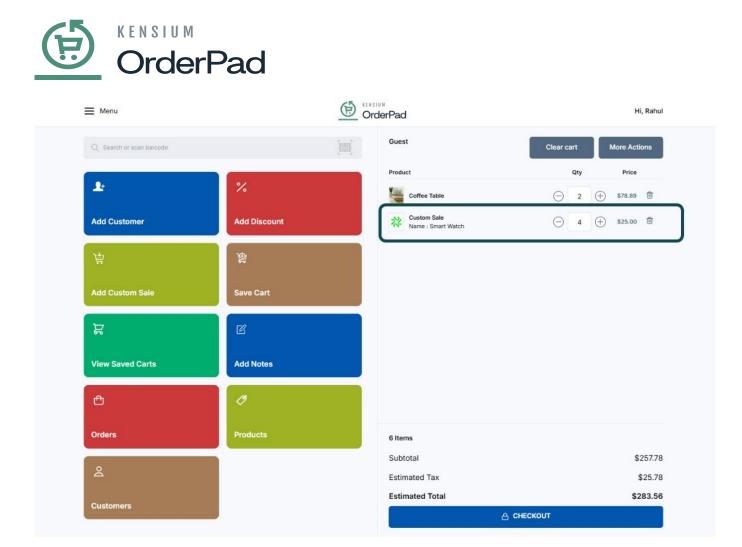

# Adding Custom Sale Screen

• You can see the added product on the cart as follows:

# Added product displayed in cart