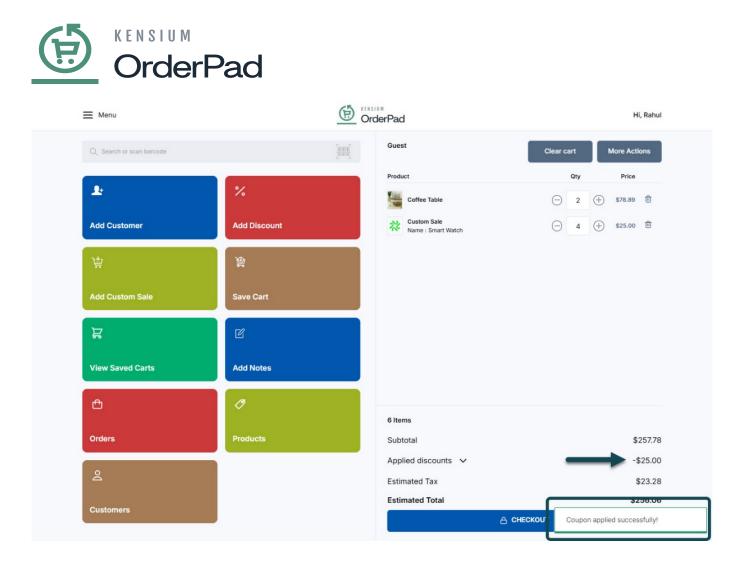

# Apply discount by Code

Any type of discount applied will be displayed in the OrderPad cart as an amount. OrderPad will also generate a toast message confirming that the coupon has been applied successfully.

Discount amount displayed in the Cart

• To remove the applied discount before checkout, you can simply go to the **Apply Discount** page and click **[Remove Discount]**.

Note: You are not required to enter any details to remove the discount applied.