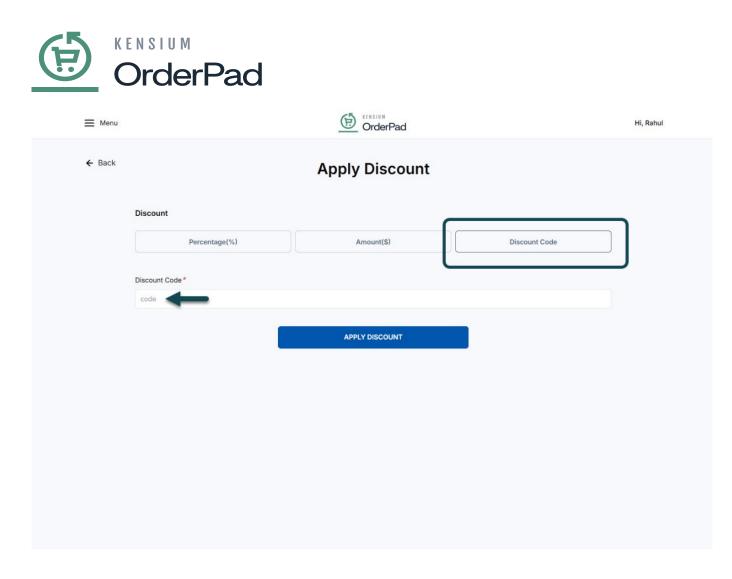

# Apply discount by Amount

• **Discount Code:** Select the discount code button and a text field will be activated where you can enter a voucher or a promotional code that is associated with a discount.