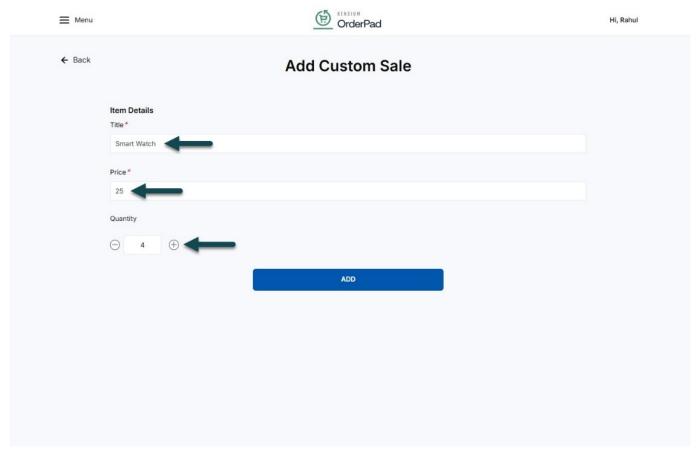

### Cart Modifiers under More Actions

This includes the following options:

- Add Custom Sale
- Add Customer
- Apply Discount
- Add Note
- Save Cart

Add Custom Sale

| Field           | Description |
|-----------------|-------------|
| Add Custom Sale |             |

# OrderPad

| Item Details | Products that are not available for display are included in this section. For instance, items like carry bags, covers, gift wrappers, etc. |                                                                                                      |  |
|--------------|--------------------------------------------------------------------------------------------------------------------------------------------|------------------------------------------------------------------------------------------------------|--|
| ×<br>Title*  | Text Field                                                                                                                                 | Enter the item name. For instance, Bag.                                                              |  |
| Price *      | Text Field                                                                                                                                 | Enter the price of the item you have added.                                                          |  |
| Quantity     | Text Field                                                                                                                                 | Enter the quantity of the product. You can use the [+] sign to increase the quantity and vice versa. |  |
| ADD          | Button                                                                                                                                     | To save the product details, price and quantity click on [ADD].<br>The record will be saved.         |  |