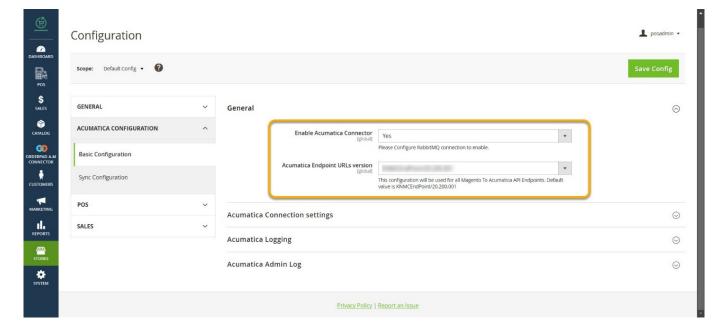

## General

| ¥<br>Field                         | Field Type | Description                                                                                                                                                                                      |
|------------------------------------|------------|--------------------------------------------------------------------------------------------------------------------------------------------------------------------------------------------------|
| Basic Configuration (General)      |            |                                                                                                                                                                                                  |
| Enable Acumatica<br>Connector      | Drop-down  | Options available • Yes • No Choosing [Yes] will configure the Acumatica connector with OrderPad while selecting [No] will result in no connection between the Acumatica connector and OrderPad. |
| Acumatica Endpoint<br>URLs Version | Drop-down  | You need to select the Endpoint URL version from the drop-down.                                                                                                                                  |