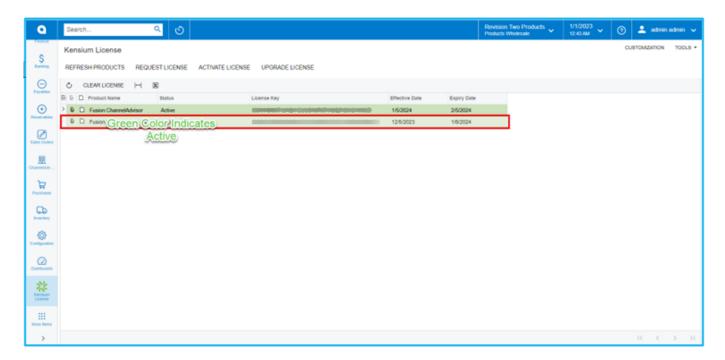

**Note:** Along with your Email ID ensure to add the Email ID of the POC you would like to involve in assisting you through the License generation process to keep them in the loop.

• The Green color indicates that the License is [Active].