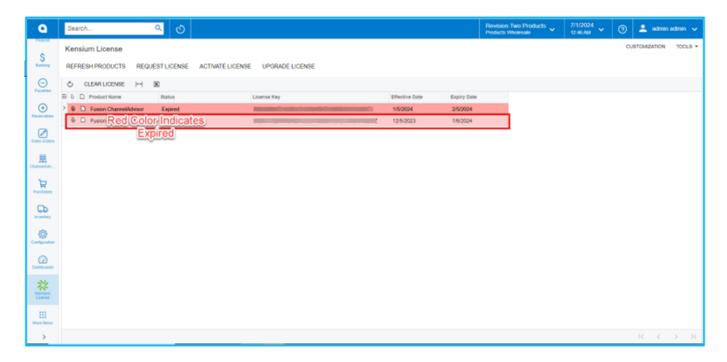

## Active

• The Red color indicates that the license is [Expired].

Expired

• The Orange Color indicates [Expiring Soon].