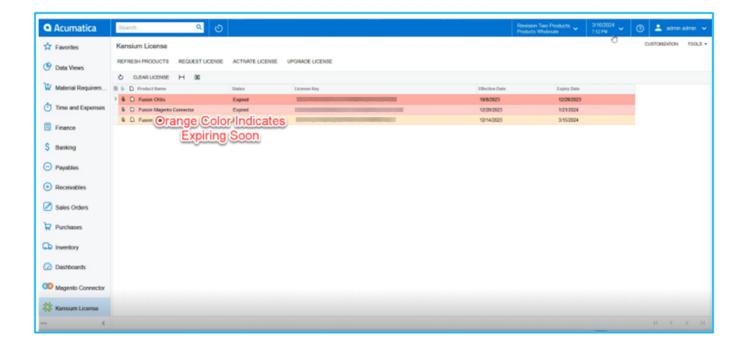

## Active

• The Red color indicates that the license is [Expired].

Expired

• The Orange Color indicates [Expiring Soon].

## Expiring Soon