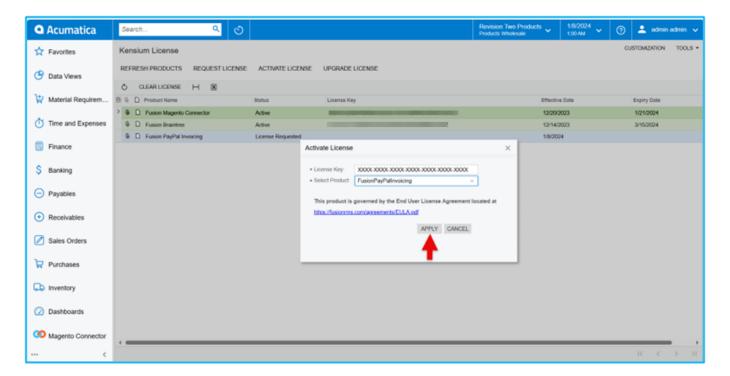

## **Activate License**

- Upon clicking on [Activate License] a pop-up will appear on the screen.
- You must [Copy] the License key URL from the Mail and paste the URL in the [License Key]
  Field.
- Select the [Product] from the drop-down menu.

## Activate License

• You need to Click on [Apply] to activate the Rithum Connector license on the Acumatica instance.

For any further queries, feel free to reach out to our support team by raising a ticket at the link - "https://kensium.atlassian.net/servicedesk/customer/portal/95/group/128/create/1223".