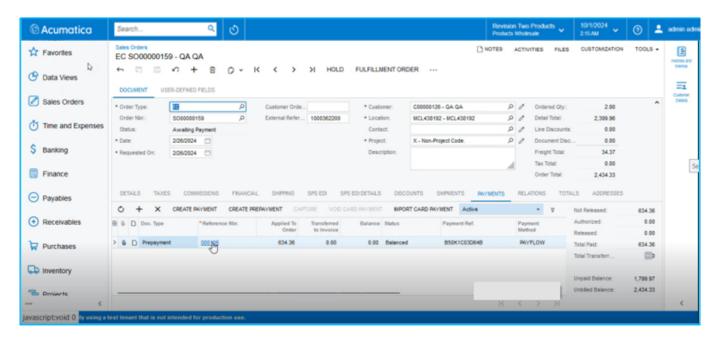

Step 1: Click on the [Reference Number] of the Sales Order. A pop-up will appear on the screen.

Click on the Reference Number

| n n 🖍               | + (       |         | ) ~                  | K                      | <       | >       | >I RE        | ELEASE               |       |                                   |            |                  |      |
|---------------------|-----------|---------|----------------------|------------------------|---------|---------|--------------|----------------------|-------|-----------------------------------|------------|------------------|------|
| Туре:               | Prepaymen | nt ~    | Cu                   | stomer:                |         | C00000  | 126 - QA QA  | 4                    | 0     | Payment A                         | Amount:    | 634.36 🔿         | 1    |
| Reference Nbr.:     | 000106    | Q       | Lo                   | cation:                |         | MCL438  | 8192 - MCL4  | 38192                |       | Applied to                        | Doc        | 0.00             |      |
| Status:             | Balanced  |         | Pay                  | yment Me               | ethod:  | PAYFLO  | OW - Payflov | Pro Payments         |       | Applied to                        | Ord        | 634.36           |      |
| * Application Date: | 2/26/2024 |         | Pro                  | oc. Cente              | er ID:  | PAYFLO  | OWPRO - Pay  | flow Pro Connector   |       | Available                         | Bala       | 0.00             |      |
| * Application Per   | 02-2024   | Q       |                      |                        |         |         |              |                      |       | Write-Off                         | Amo        | 0.00             |      |
| Payment Ref .:      | B50K1C03  | D641    | Pro                  | cessing                | Sta     | Capture | ed           |                      |       | Finance C                         | harg       | 0.00             |      |
|                     |           |         | Ca                   | sh Acco                | unt-    | 10103 - | undeposited  | funds (clearing) Dur | r     | Deducted                          | Char       | 0.00             |      |
|                     |           |         | Cu.                  | SIT ALLU               | unt.    |         | andepeoner   |                      |       |                                   |            |                  |      |
|                     |           |         |                      | posit Aft              |         | 2/26/20 |              |                      |       |                                   |            |                  |      |
| DOCUMENTS TO        | APPLY     | SALES ( | * Der                | posit Aft<br>scription | er:     |         | 24           |                      | OVALS | S CARD                            | PROCESSING | CHARGES          |      |
| 0 + ×               |           | DOCUME  | * De<br>De           | posit Aft<br>scription | PPLICAT | 2/26/20 | 24           |                      |       | Cash<br>Gash<br>Iiscount<br>Taken |            | Write-Off Reason | Date |
| 0 + ×               | LOAD      | DOCUME  | * De<br>De<br>ORDERS | posit Aft<br>scription | PPLICAT | 2/26/20 | 24           | INANCIAL APPR        |       | Cash                              | Write-Off  | Write-Off Reason | Date |
| ა + ×               | LOAD      | DOCUME  | * De<br>De<br>ORDERS | posit Aft<br>scription | PPLICAT | 2/26/20 | 24           | INANCIAL APPR        |       | Cash                              | Write-Off  | Write-Off Reason |      |