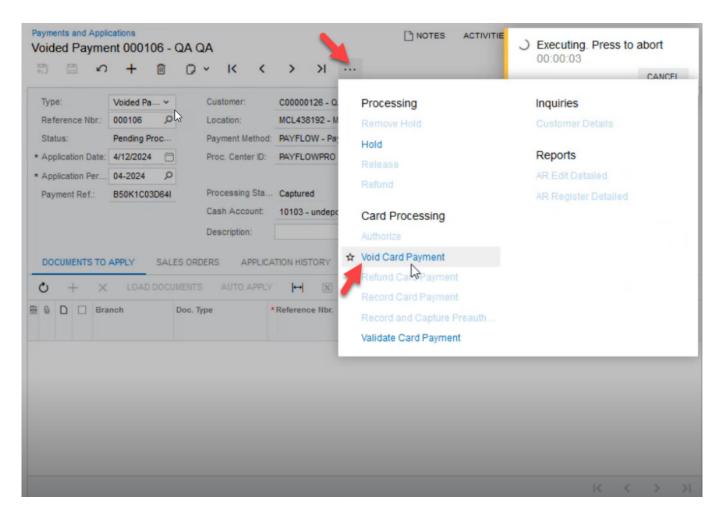

Click on [VOID]

**Step 5:** Click on the ellipses [...] button to Void the Card Payment under [Card Processing]. A popup will appear on your screen as illustrated below.

## Click Void Card Payment

**Step 6:** After saving the payment navigate to the PayPal portal. Against the transaction ID, a void transaction will be created and displayed.

|                                         | Beverly Hills, CA 902<br>US                          | 10               |                   |          |                |  |  |
|-----------------------------------------|------------------------------------------------------|------------------|-------------------|----------|----------------|--|--|
| Additional Informa                      | Email:com                                            |                  |                   |          |                |  |  |
| Custo                                   | omer IP Address:<br>lient IP Address:                |                  | M                 | erchant: | otoe           |  |  |
| , i i i i i i i i i i i i i i i i i i i | Client Type: Z                                       |                  |                   | our. may | portito        |  |  |
|                                         | Client Version: 4.0.0.1<br>ransaction State: 8       |                  |                   |          |                |  |  |
|                                         | Duration: 0.00                                       |                  |                   |          |                |  |  |
|                                         |                                                      |                  |                   |          |                |  |  |
| Transaction Histo                       | ry                                                   |                  |                   |          |                |  |  |
| Transaction ID                          | Timestamp                                            | Transaction Type | Amount            | Result   | Details        |  |  |
|                                         | Feb 26, 2024 07:37:47 PM                             | Authorization    | 0.00 USD          | 0        | <b>Details</b> |  |  |
| B50K1C03D638                            |                                                      | Sale             | 634.36 USD        | 0        |                |  |  |
| B50K1C03D638<br>B50K1C03D64B            | Feb 26, 2024 07:37:59 PM                             |                  |                   | 0        | Details        |  |  |
|                                         | Feb 26, 2024 07:37:59 PM<br>Apr 12, 2024 02:53:15 AM | Credit           | 634.36 USD        |          |                |  |  |
| B50K1C03D64B                            |                                                      | Credit<br>Void   | 634.36 USD<br>USD | 108      | Details        |  |  |