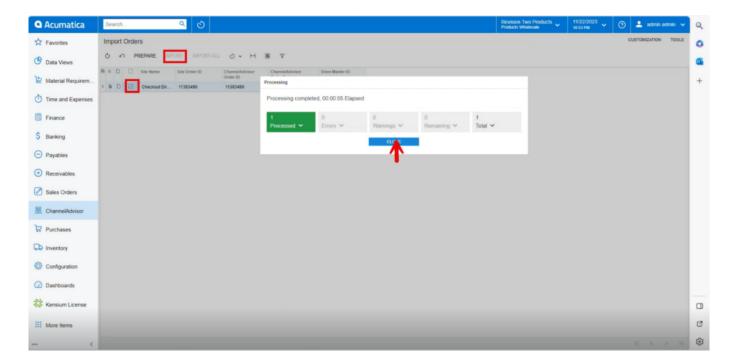

You need to navigate to [Rithum Connector] in Acumatica and click on [Import Orders] under [Processes] and you will land in a new screen.

**Import Orders** 

- Click on [PREPARE].
- You need to enable the check box for specific order and click on [Import].
- A pop-up message will appear on the screen as processed.