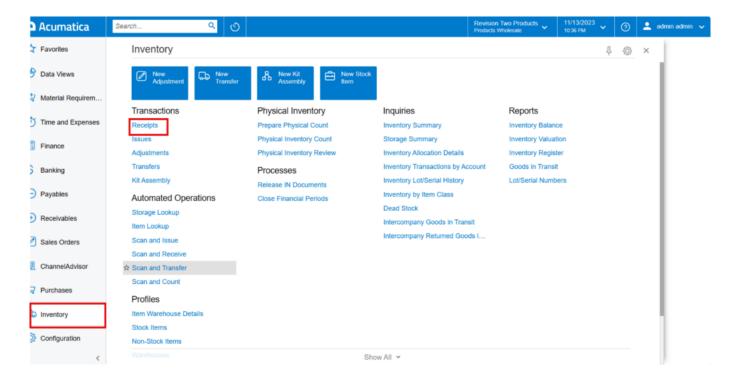

## **Products' Price and Inventory Sync**

You need to Navigate to the left panel of Acumatica and click on [Rithum Connector] and then click on [Receipts] under [Transactions].

Inventory

You will be redirected to receipts screen click on [+] icon to the add the Quantity.