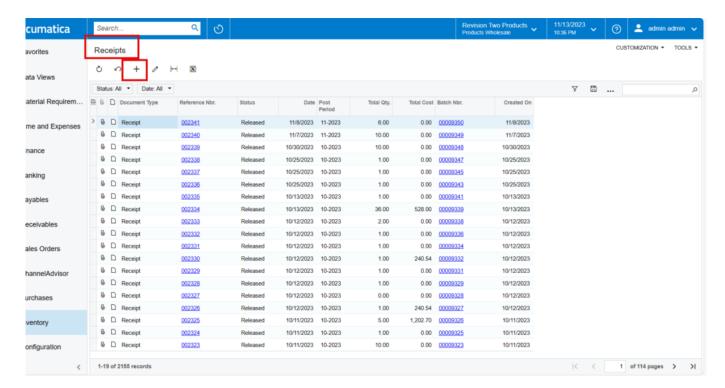

## **Products' Price and Inventory Sync**

You need to Navigate to the left panel of Acumatica and click on [Rithum Connector] and then click on [Receipts] under [Transactions].

Inventory

You will be redirected to receipts screen click on [+] icon to the add the Quantity.