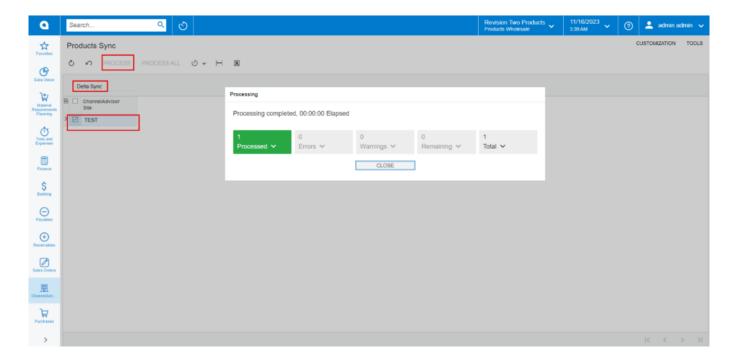

## Release

You need to navigate to the left panel of Acumatica and click on **[Rithum Connector]** and then click on **[Product Sync]** under **[Processes]** to sync the inventory to Rithum Connector.

- Enable the check box.
- Click on [Process].