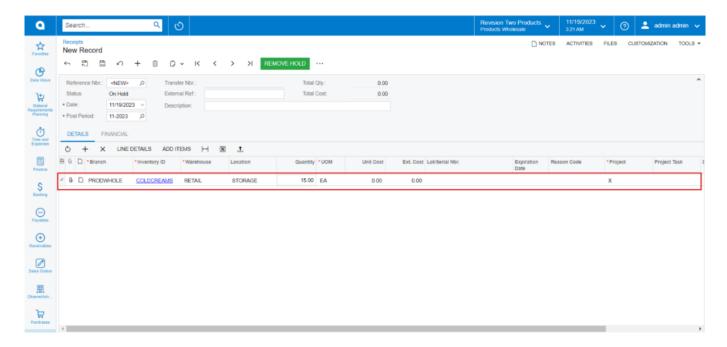

## Receipts Screen

- You need to search for [Inventory ID] and [Warehouse].
- Enter the [Quantity].
- Click on [Remove Hold], the [Reference Nbr.] will auto populated.

## Remove Hold

• Click on [Release].