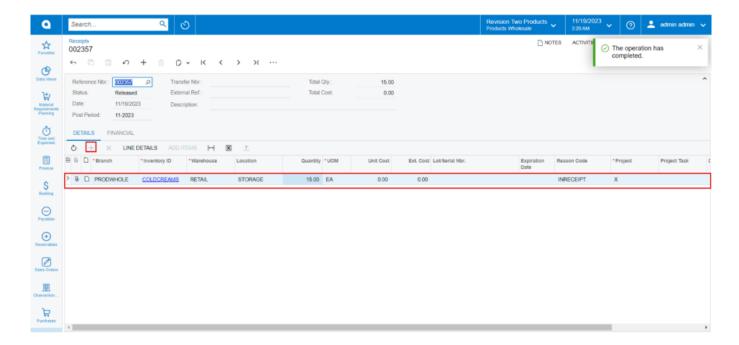

## Release

You need to navigate to the left panel of Acumatica and click on **[Rithum Connector]** and then click on **[Product Sync]** under **[Processes]** to sync the inventory to Rithum Connector.

- Enable the check box.
- Click on [Process].