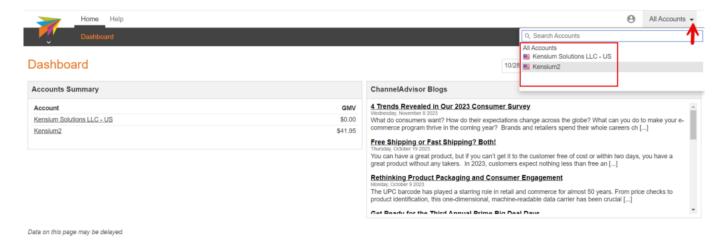

## Profile ID

- To generate [profile ID] you must login into the Rithum Connector. To log in you need [User ID] and [Password].
- Upon Logging into the Rithum Connector.
- Select the store of your choice from the [All Accounts] from the top right menu.

## Select All Accounts

• Upon selecting the store, a URL will display in the Rithum Connector, you need to copy the **[URL number]** and paste it into the **[Profile ID]**.

Copy the URL Number