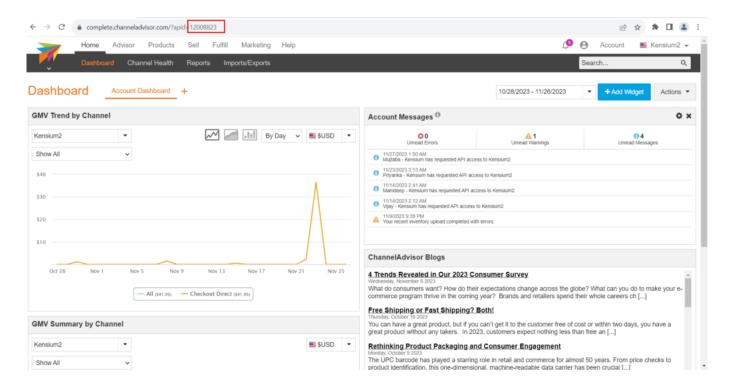

## Select All Accounts

• Upon selecting the store, a URL will display in the Rithum Connector, you need to copy the **[URL number]** and paste it into the **[Profile ID]**.

Copy the URL Number