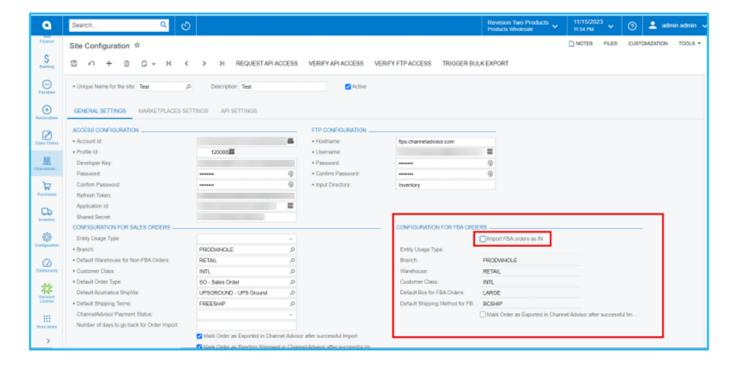

## **Configuration For FBA Orders**

You need to enable the [Import FBA orders as IN] radio button to activate the Below options:

## FBA ORDERS

- Entity Usage Type: Select the option from drop-down.
- Branch: Search for the **Branch** from the existing.
- $\circ\,$  Warehouse: Search for the warehouse from the existing.
- Customer Class: Search for the **Customer ID** from the existing.
- Default shipping method for FBA: To view the **Default Box for FBA shipments**, first look for the Default delivery method from the list of available options.
- Default box for FBA orders: Search for the **Options** from the existing.

Enable the radio button

• After looking through every option, turn on the [Mark Order as Exported in Rithum Connector after Successful in...].