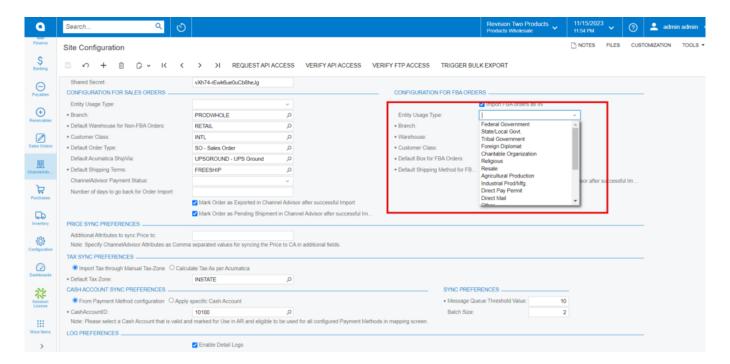

## FBA ORDERS

- Entity Usage Type: Select the option from drop-down.
- Branch: Search for the **Branch** from the existing.
- $\circ\,$  Warehouse: Search for the warehouse from the existing.
- Customer Class: Search for the **Customer ID** from the existing.
- Default shipping method for FBA: To view the **Default Box for FBA shipments**, first look for the Default delivery method from the list of available options.
- Default box for FBA orders: Search for the **Options** from the existing.