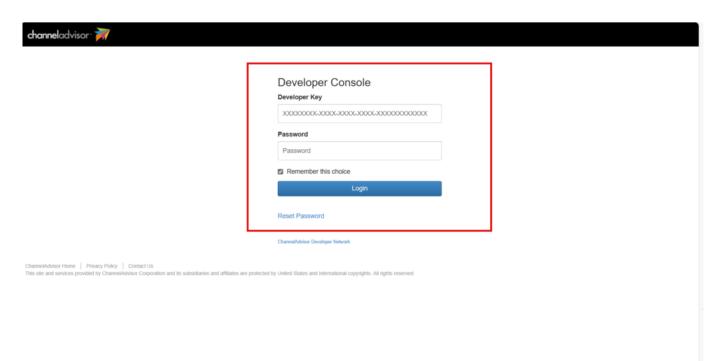

## **Developer Console**

- Click on [Developer Console], you will be redirected to a new page.
- Click on [Login URL] to Access the developer console.

Login URL

- Upon clicking the link, you will be redirected to Developer Console Screen where you need to provide the below fields.
  - Developer Key (which is generated in the Developer Key)
  - o Password
- Click on [Login].