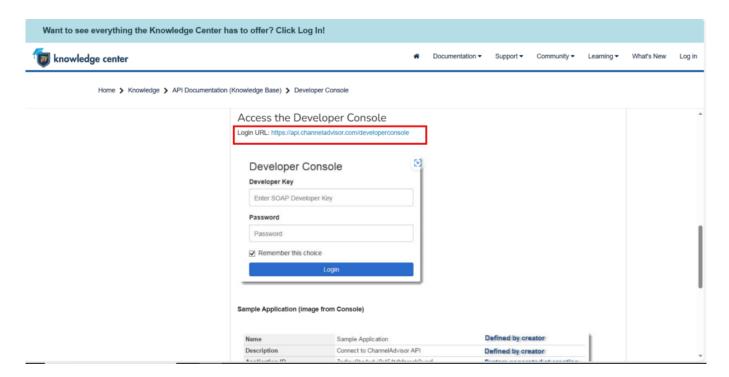

## **Developer Console**

- Click on [Developer Console], you will be redirected to a new page.
- Click on [Login URL] to Access the developer console.

Login URL

- Upon clicking the link, you will be redirected to Developer Console Screen where you need to provide the below fields.
  - Developer Key (which is generated in the Developer Key)
  - o Password
- Click on [Login].