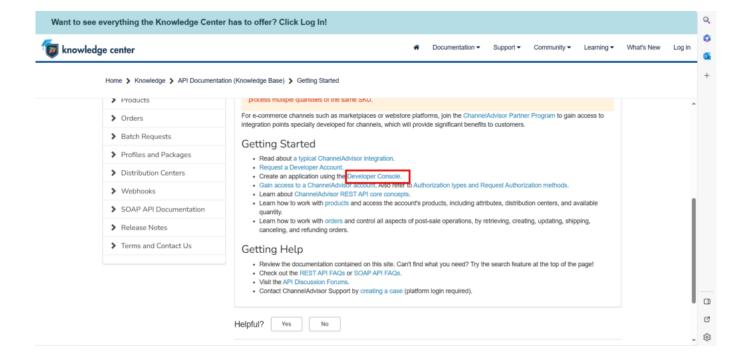

## **Developer Console**

- Click on [Developer Console], you will be redirected to a new page.
- Click on [Login URL] to Access the developer console.

Login URL

- Upon clicking the link, you will be redirected to Developer Console Screen where you need to provide the below fields.
  - Developer Key (which is generated in the Developer Key)
  - o Password
- Click on [Login].