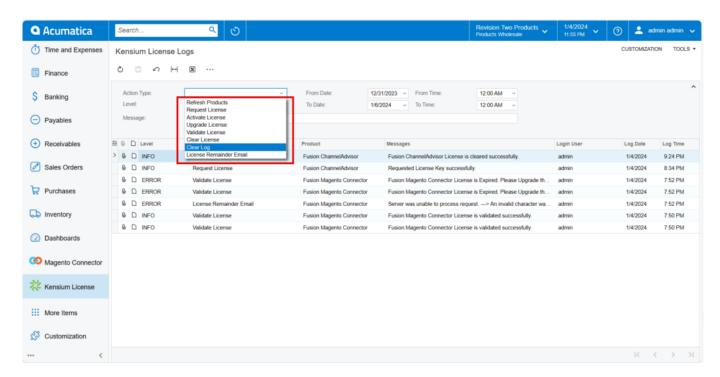

## **Kensium License Logs**



- Upon setting up Kensium License, navigate to [Kensium License Logs].
- Kensium License Logs relate to the system's logging and maintenance features. This is used to process the log within the allotted time and prevent performance problems with the custom table storage.



Kensium License Logs

• Select [Action Type] from the drop-down menu.







## Kensium License Logs

- Select [level] from the drop-down.
- Select [From Date -To Date].
- Select [From Time- To Time].







Kensium License Logs

## **Establishing Connection within Acumatica**

Once the package is published and license is applied, then the connector must be established within Acumatica.