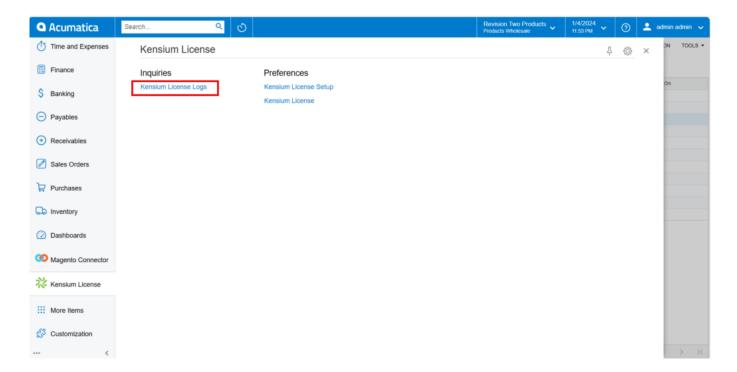

## **Kensium License Logs**

- Upon setting up Kensium License, navigate to [Kensium License Logs].
- Kensium License Logs relate to the system's logging and maintenance features. This is used to process the log within the allotted time and prevent performance problems with the custom table storage.