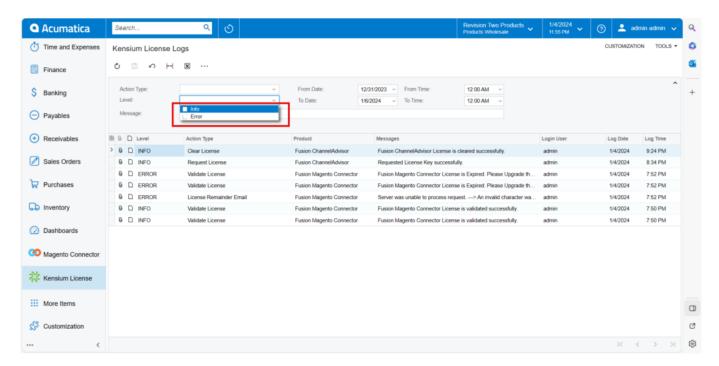

## Kensium License Logs

- Select [level] from the drop-down.
- Select [From Date -To Date].
- Select [From Time- To Time].

Kensium License Logs