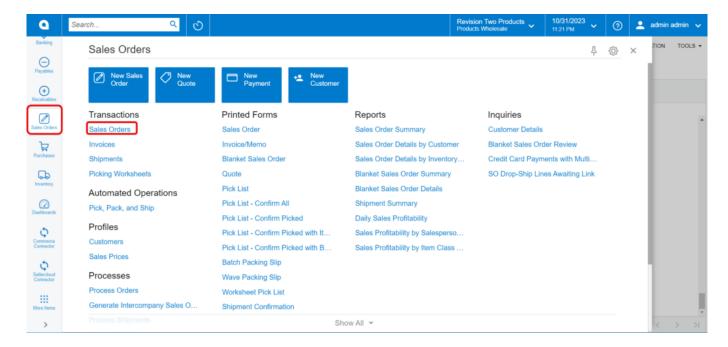

#### Sales Oder screen

• To access the Sales Order page, you need to click on **[Sales Order].** And you will be redirected to a new page from there, you can choose the order that you synced.

Synced Order