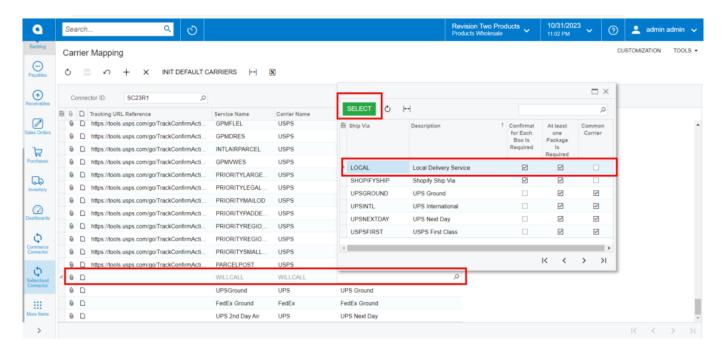

## Carrier Mapping Screen

• You need to search for the existing [Connector ID].

#### Select the Connector ID

Upon selecting the [Connector ID], Click on [INT DEFAULT CARRIER] it will load all the Default available Tracking URL Reference from the system.

Carrier mapping with loaded Tracking URL Reference

### **Illustration**

- You need to choose Local as ShipVia from Acumatica ShipVia under WILLCALL.
- The order you placed using WILLCALL as your carrier on the SellerCloud Connector will be mapped to local delivery providers by Acumatica after the order is synced from the SellerCloud Connector.
- Thus, you can see this local-level service in the carrier mapping ShipVia once the order is synced.

Select WILL CALL and Local to the order

You can see this Acumatica ShipVia in the sales order.