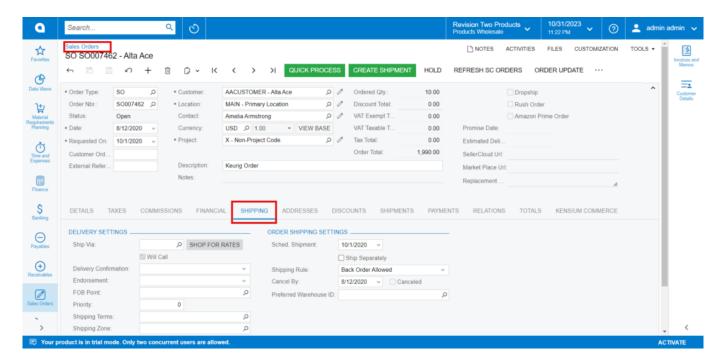

• Click on [Shipping].

Sales order with Shipping option

• The ShipVia option allows you to search locally. Because it is updated with Local regarding the ship Via.

**Note:** If you place an order using WILL CALL, and if the order is synced, local delivery will be updated at the order level.

Ship Via with WILL CALL AND LOCAL