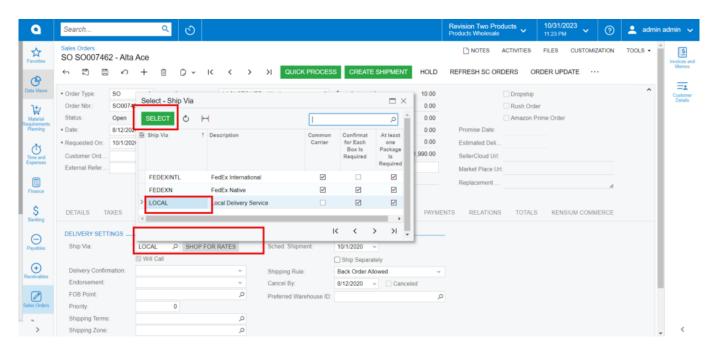

### **Illustration**

- You need to choose Local as ShipVia from Acumatica ShipVia under WILLCALL.
- The order you placed using WILLCALL as your carrier on the SellerCloud Connector will be mapped to local delivery providers by Acumatica after the order is synced from the SellerCloud Connector.
- Thus, you can see this local-level service in the carrier mapping ShipVia once the order is synced.

Select WILL CALL and Local to the order

You can see this Acumatica ShipVia in the sales order.

#### Sales Oder screen

• To access the Sales Order page, you need to click on **[Sales Order].** And you will be redirected to a new page from there, you can choose the order that you synced.

Synced Order

• Click on [Shipping].

Sales order with Shipping option

• The ShipVia option allows you to search locally. Because it is updated with Local regarding the ship Via.

**Note:** If you place an order using WILL CALL, and if the order is synced, local delivery will be updated at the order level.