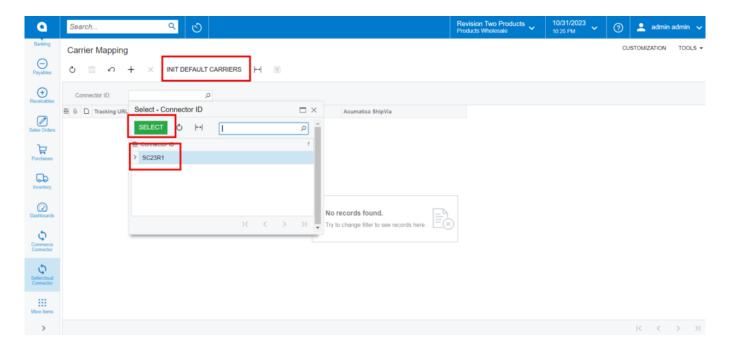

#### Select the Connector ID

Upon selecting the [Connector ID], Click on [INT DEFAULT CARRIER] it will load all the Default available Tracking URL Reference from the system.

Carrier mapping with loaded Tracking URL Reference