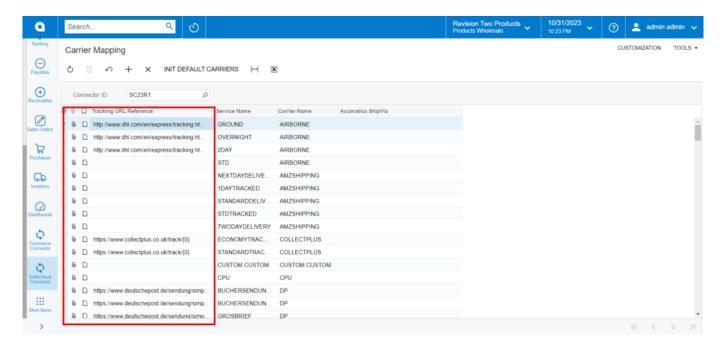

#### Select the Connector ID

Upon selecting the [Connector ID], Click on [INT DEFAULT CARRIER] it will load all the Default available Tracking URL Reference from the system.

Carrier mapping with loaded Tracking URL Reference

Whenever you place an order, and the sync order with the service name and Acumatica ShipVia it sinks from the SellerCloud Connector to Acumatica, and this will be mapped to the specified Acumatica ShipVia in the sales order.