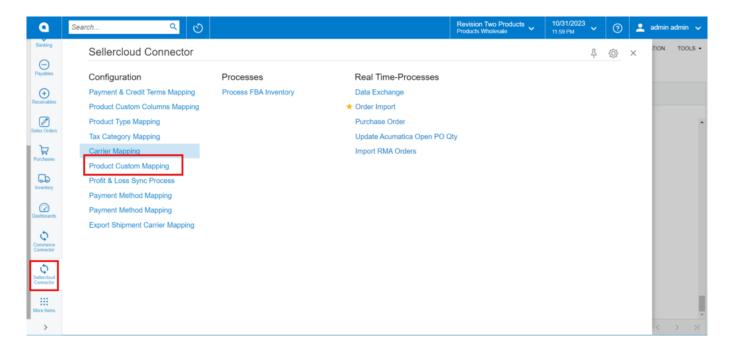

If you want to sync some specific field to a specific SellerCloud Connector field, then Acumatica provides a special option of Product Custom Mapping.

• To access [Product Custom Mapping], you need to click on [Product Custom Mapping] under configuration.