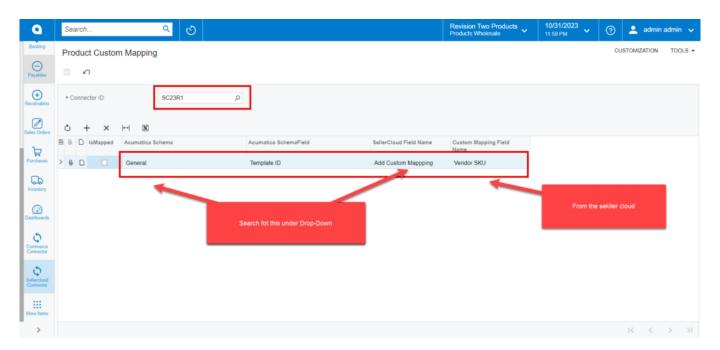

**Product Custom Mapping** 

- You need to search for a [Connector ID].
- Toggle the [Is Mapped].
- Search for [Acumatica Schema], [Acumatica Schema field], and [SellerCloud Connector Name].

Search for the options