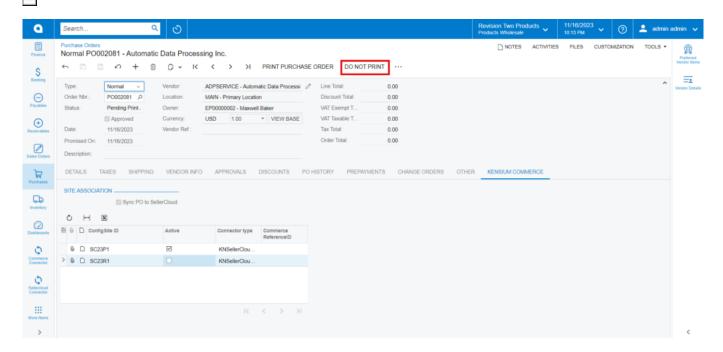

#### click on Approve

• Click on [DO NOT PRINT]

click on Do NOT PRINT

• You need to navigate to [SellerCloud Connector] in Acumatica and click on [Purchase Order] under [Real Time Processes] and you will land in a new screen.