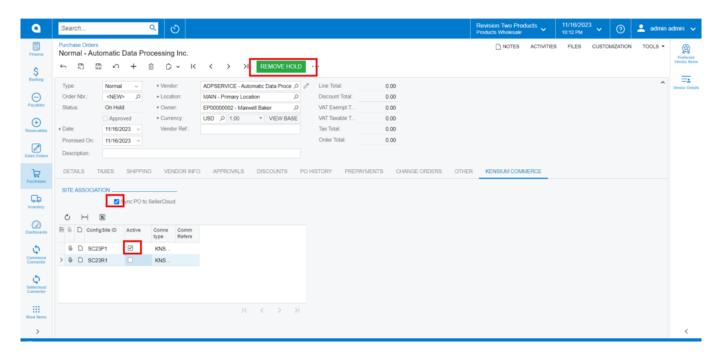

Purchase Order

- You need to enable the check box for [Sync PO to SellerCloud Connector].
- Click on [Remove Hold].

• You will be redirected to the new screen and click on [Approve].