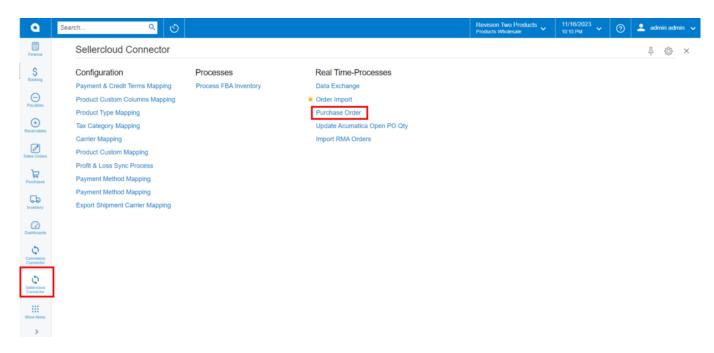

#### click on Approve

• Click on [DO NOT PRINT]

click on Do NOT PRINT

• You need to navigate to [SellerCloud Connector] in Acumatica and click on [Purchase Order] under [Real Time Processes] and you will land in a new screen.