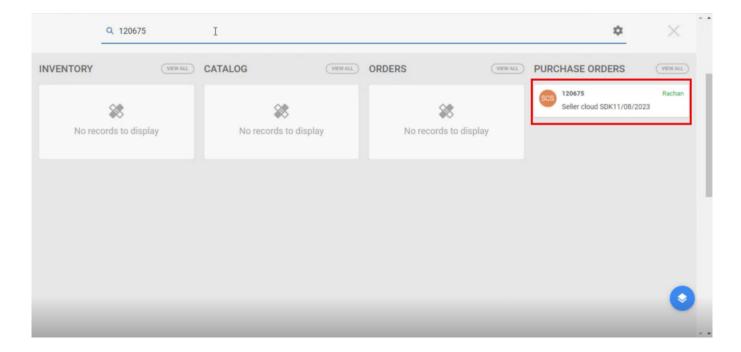

Search with NO

• You can view Purchase Orders with the reference number and the selected vendor.

- ×
- Click on the purchase order.
- You can view the company, vendor, warehouse under [General].

PO

Click on the company [Seller cloud SDK], you can see the orders.

PO