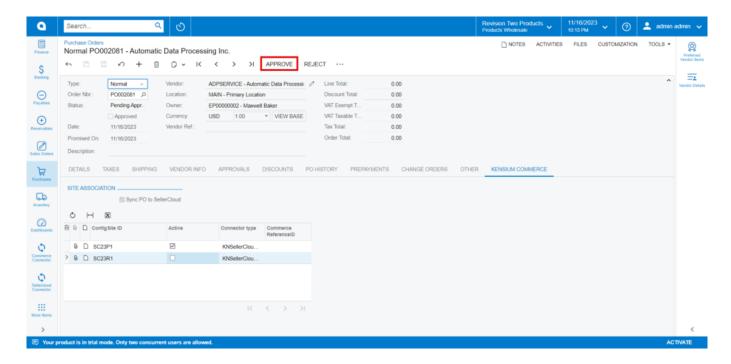

Purchase Order

- You need to enable the check box for [Sync PO to SellerCloud Connector].
- Click on [Remove Hold].

• You will be redirected to the new screen and click on [Approve].

#### click on Approve

• Click on [DO NOT PRINT]

click on Do NOT PRINT

• You need to navigate to [SellerCloud Connector] in Acumatica and click on [Purchase Order] under [Real Time Processes] and you will land in a new screen.