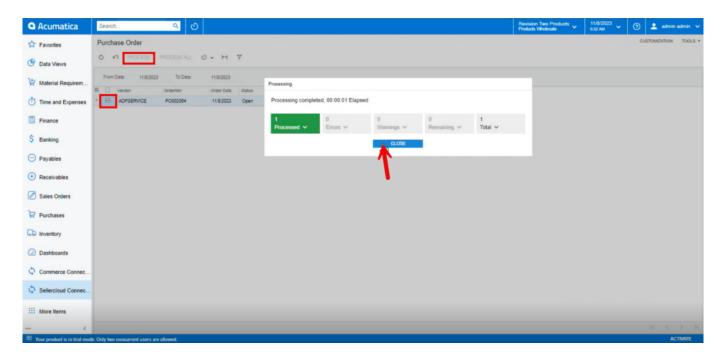

- You need to enable the check box and click on **[Process]** then you are processing message will populate on the screen.
- Click on [Close].

click on close

You need to navigate to [logs] screen and check for [Purchase Order] Sync.