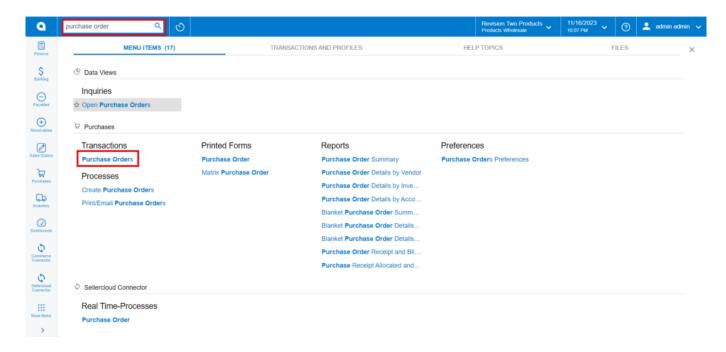

you need search for [Purchase Orders] in Global Search bar and click on [Purchase Orders] under [Transactions].