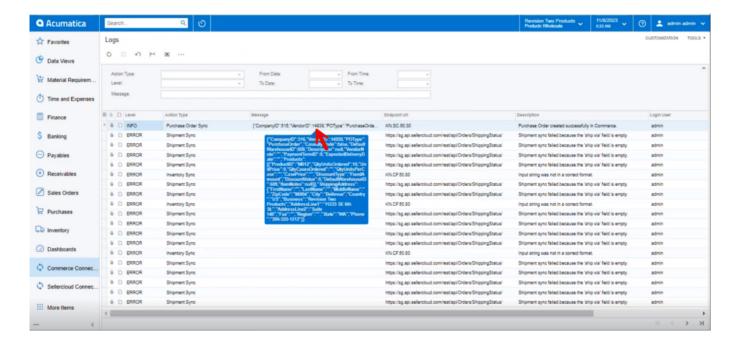

- You need to enable the check box and click on **[Process]** then you are processing message will populate on the screen.
- Click on [Close].

click on close

You need to navigate to [logs] screen and check for [Purchase Order] Sync.

# Logs

 $\bullet$  Upon syncing the  ${\bf [Commerce\ ReferenceID]}$  will be visible in Purchase order.