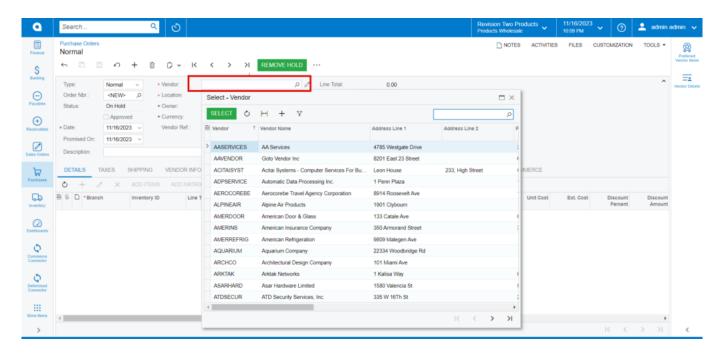

#### Purchase Order

• You need to search for the same vendor that you selected on the vendor's screen.

- Click on [+] icon.
- Search for the [Inventory ID].
- Enter the [Order Qty] and click on [Kensium Commerce].