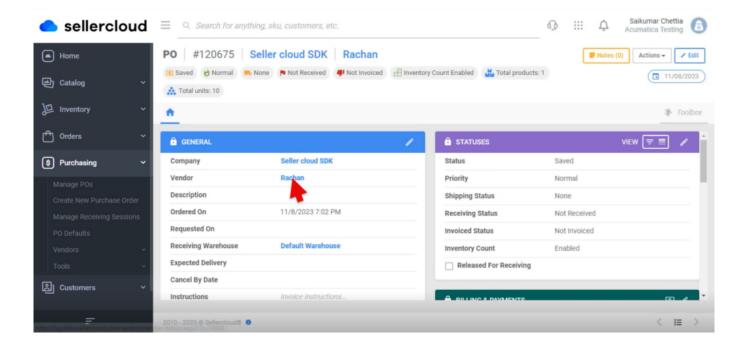

Search with NO

• You can view Purchase Orders with the reference number and the selected vendor.

- ×
- Click on the purchase order.
- You can view the company, vendor, warehouse under [General].

PO

Click on the company [Seller cloud SDK], you can see the orders.

PO