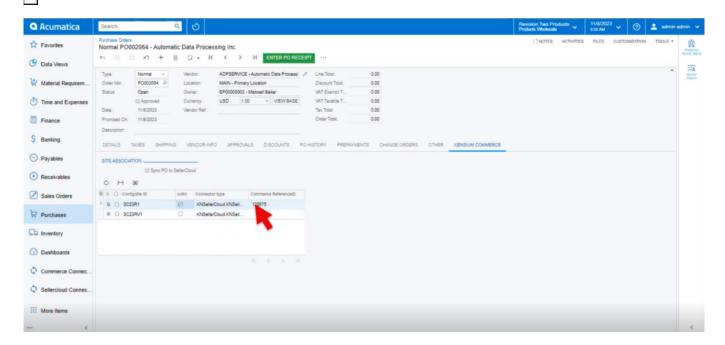

Purchase Order

- You need to enable the check box for [Sync PO to SellerCloud Connector].
- Click on [Remove Hold].

• You will be redirected to the new screen and click on [Approve].

# Logs

 $\bullet$  Upon syncing the  ${\bf [Commerce\ ReferenceID]}$  will be visible in Purchase order.