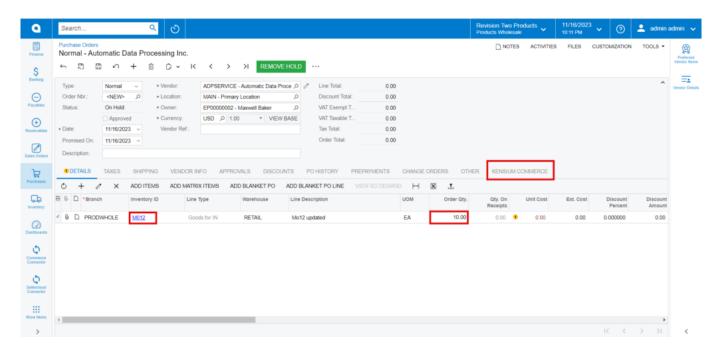

#### Purchase Order

• You need to search for the same vendor that you selected on the vendor's screen.

- Click on [+] icon.
- Search for the [Inventory ID].
- Enter the [Order Qty] and click on [Kensium Commerce].