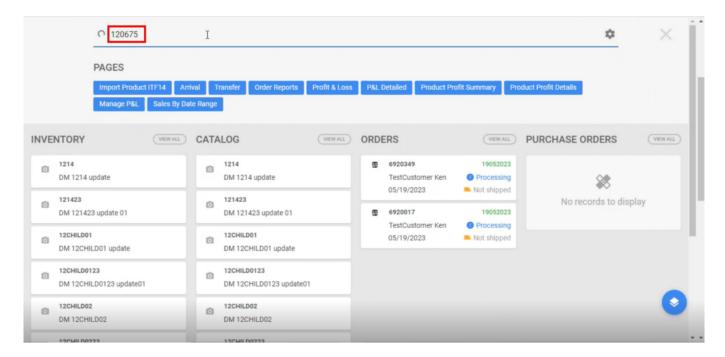

## **Purchase Orders**

- To view the Purchase Order in SellerCloud Connector follow the below screenshots.
- You need to navigate to SellerCloud Connector and search with **[Commerce ReferenceID]** number.

Search with NO

• You can view Purchase Orders with the reference number and the selected vendor.

- ×
- Click on the purchase order.
- You can view the company, vendor, warehouse under [General].

PO

Click on the company [Seller cloud SDK], you can see the orders.