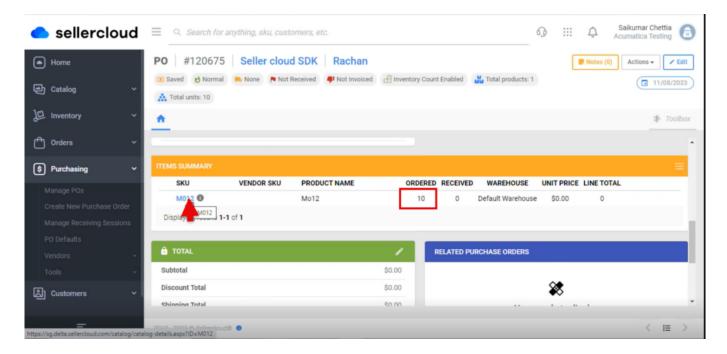

## **Purchase Orders**

- To view the Purchase Order in SellerCloud Connector follow the below screenshots.
- You need to navigate to SellerCloud Connector and search with **[Commerce ReferenceID]** number.

Search with NO

• You can view Purchase Orders with the reference number and the selected vendor.

- ×
- Click on the purchase order.
- You can view the company, vendor, warehouse under [General].

PO

Click on the company [Seller cloud SDK], you can see the orders.