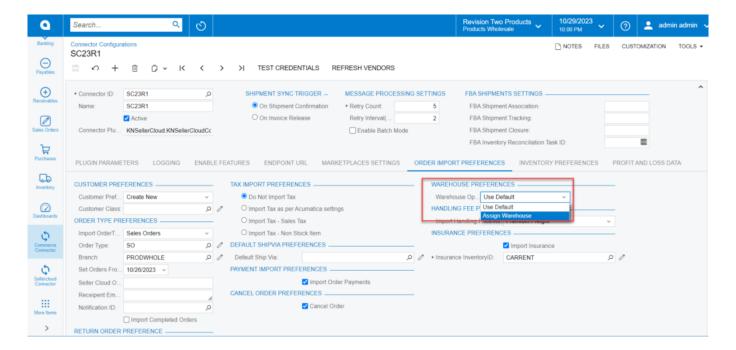

## **Warehouse Preferences**

Warehouses in Acumatica can be mapped to SellerCloud Connector Sources to ensure proper management of inventory coming from Acumatica.

When you choose the **[Warehouse Op]**, the drop-down menu offers you two options.

- Use Default
- Assign Warehouse

## Warehouse Preferences

• If you choose [Use Default] the assigned warehouse from the sales order will be assigned here.

- A new Warehouse option will appear if you select [Assign Warehouse].
- You can search for a **[warehouse ID]** from the warehouse option to assign. And when the sales order is created, this will be linked to it.