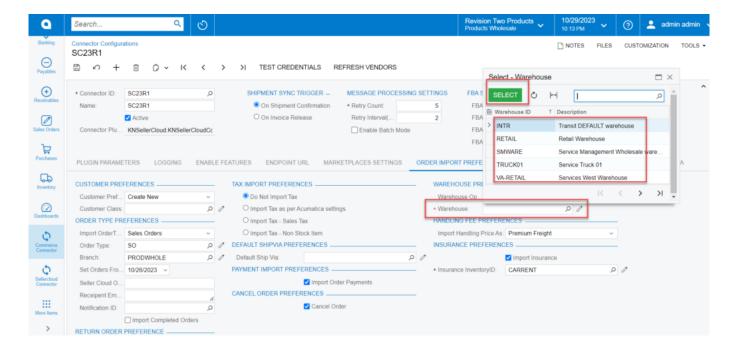

## Warehouse Preferences

• If you choose [Use Default] the assigned warehouse from the sales order will be assigned here.

- A new Warehouse option will appear if you select [Assign Warehouse].
- You can search for a **[warehouse ID]** from the warehouse option to assign. And when the sales order is created, this will be linked to it.

## Warehouse ID